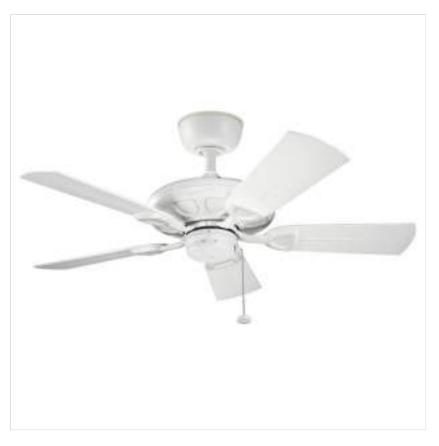

## KLF-KEVLAR-42-WHT

Kevlar - 42in / 107cm Fan - Matte White

| DETAILS          |                                        |
|------------------|----------------------------------------|
| BRAND            | Kichler                                |
| GUARANTEE        | Limited Lifetime                       |
| COLOUR/FINISH    | White                                  |
| FAMILY           | Kevlar                                 |
| LOCATION         | Exterior                               |
| IP RATING        | IP44                                   |
| WEIGHT           | 10.050000                              |
| FAN MOTOR SIZE   | 153mm X 18mm                           |
| FAN MOTOR TYPE   | AC                                     |
| FAN SPEEDS       | 3 Forward Speeds And<br>Manual Reverse |
| DOWNROD INCLUDED | 1 X 114mm                              |

## **PRODUCT DETAILS**

The 42 inch Kevlar ceiling fan is IP44 rated and is an ideal choice for larger outdoor porches and patios. Smart detailing on the motor housing increases the stylish appeal. It is made of a composite material that is corrosion-resistant to withstand harsh outdoor elements such as extreme heat, saltwater spray, intense cold and constant UV exposure.