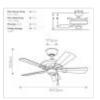

## KLF-KEVLAR-42-WHT

Kevlar - 42in / 107cm Fan - Matte White

| DETAILS          |                                        |
|------------------|----------------------------------------|
| BRAND            | Kichler                                |
| GUARANTEE        | Limited Lifetime                       |
| COLOUR/FINISH    | White                                  |
| FAMILY           | Kevlar                                 |
| LOCATION         | Exterior                               |
| IP RATING        | IP44                                   |
| WEIGHT           | 10.050000                              |
| FAN MOTOR SIZE   | 153mm X 18mm                           |
| FAN MOTOR TYPE   | AC                                     |
| FAN SPEEDS       | 3 Forward Speeds And<br>Manual Reverse |
| DOWNROD INCLUDED | 1 X 114mm                              |