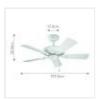

## KLF-KEVLAR-42-WHT

Kevlar - 42in / 107cm Fan - Matte White

| DETAILS          |                                        |
|------------------|----------------------------------------|
| BRAND            | Kichler                                |
| GUARANTEE        | Limited Lifetime                       |
| COLOUR/FINISH    | White                                  |
| FAMILY           | Kevlar                                 |
| LOCATION         | Exterior                               |
| IP RATING        | IP44                                   |
| WEIGHT           | 10.050000                              |
| FAN MOTOR SIZE   | 153mm X 18mm                           |
| FAN MOTOR TYPE   | AC                                     |
| FAN SPEEDS       | 3 Forward Speeds And<br>Manual Reverse |
| DOWNROD INCLUDED | 1 X 114mm                              |

## **PRODUCT DETAILS**

The 42 inch Kevlar ceiling fan is IP44 rated and is an ideal choice for larger outdoor porches and patios. Smart detailing on the motor housing increases the stylish appeal. It is made of a composite material that is corrosion-resistant to withstand harsh outdoor elements such as extreme heat, saltwater spray, intense cold and constant UV exposure.