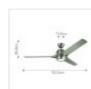

ZEUS KLF-ZEUS-60-WHT Zeus - 60in / 152cm Fan - White

| DETAILS          |                                          |
|------------------|------------------------------------------|
| BRAND            | Kichler                                  |
| GUARANTEE        | Limited Lifetime                         |
| COLOUR/FINISH    | White                                    |
| FAMILY           | Zeus                                     |
| LOCATION         | Interior                                 |
| IP RATING        | IP20                                     |
| WEIGHT           | 13.040000                                |
| FAN MOTOR SIZE   | 188mm X 25mm                             |
| FAN MOTOR TYPE   | AC                                       |
| FAN SPEEDS       | 3 Forward Speeds, Reverse<br>& Motor Off |
| DOWNROD INCLUDED | 1 X 114mm                                |