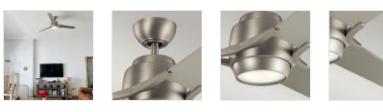

Elstead Lighting

Elstead Lighting Elstead House Mill Lane Alton, GU34 2QJ, United Kingdom **Phone** +44 (0) 1420 82377

Email enquiries@elsteadlighting.com

ZEUS KLF-ZEUS-60-BN Zeus - 60in / 152cm Fan - Brushed Nickel

| DETAILS          |                                          |
|------------------|------------------------------------------|
| BRAND            | Kichler                                  |
| GUARANTEE        | Limited Lifetime                         |
| COLOUR/FINISH    | Nickel                                   |
| FAMILY           | Zeus                                     |
| LOCATION         | Interior                                 |
| IP RATING        | IP20                                     |
| WEIGHT           | 13.040000                                |
| FAN MOTOR SIZE   | 188mm X 25mm                             |
| FAN MOTOR TYPE   | AC                                       |
| FAN SPEEDS       | 3 Forward Speeds, Reverse<br>& Motor Off |
| DOWNROD INCLUDED | 1 X 114mm                                |

## PRODUCT DETAILS

Contrasting polished and matte finishes combine for a powerful visual effect that adds a wow-factor to any large space. The sleek look features blades that are held in place in tandem. Known as "blade irons," this functional – yet unique – metal construction gives the fan a style that works beautifully in contemporary spaces.