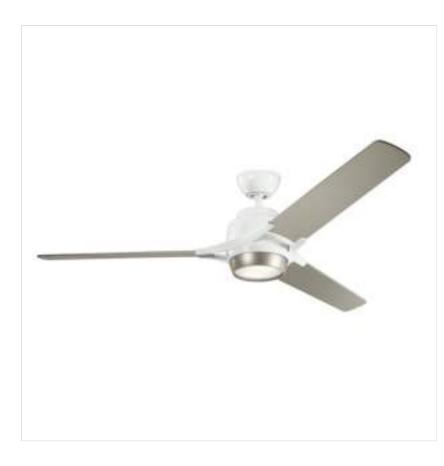

ZEUS KLF-ZEUS-60-WHT Zeus - 60in / 152cm Fan - White

| DETAILS          |                                          |
|------------------|------------------------------------------|
| BRAND            | Kichler                                  |
| GUARANTEE        | Limited Lifetime                         |
| COLOUR/FINISH    | White                                    |
| FAMILY           | Zeus                                     |
| LOCATION         | Interior                                 |
| IP RATING        | IP20                                     |
| WEIGHT           | 13.040000                                |
| FAN MOTOR SIZE   | 188mm X 25mm                             |
| FAN MOTOR TYPE   | AC                                       |
| FAN SPEEDS       | 3 Forward Speeds, Reverse<br>& Motor Off |
| DOWNROD INCLUDED | 1 X 114mm                                |

## **PRODUCT DETAILS**

Contrasting polished and matte finishes combine for a powerful visual effect that adds a wow-factor to any large space. The sleek look features blades that are held in place in tandem. Known as "blade irons," this functional – yet unique – metal construction gives the fan a style that works beautifully in contemporary spaces.