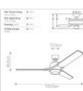

| DETAILS          |                                          |
|------------------|------------------------------------------|
| BRAND            | Kichler                                  |
| GUARANTEE        | Limited Lifetime                         |
| COLOUR/FINISH    | Nickel                                   |
| FAMILY           | Zeus                                     |
| LOCATION         | Interior                                 |
| IP RATING        | IP20                                     |
| WEIGHT           | 13.040000                                |
| FAN MOTOR SIZE   | 188mm X 25mm                             |
| FAN MOTOR TYPE   | AC                                       |
| FAN SPEEDS       | 3 Forward Speeds, Reverse<br>& Motor Off |
| DOWNROD INCLUDED | 1 X 114mm                                |