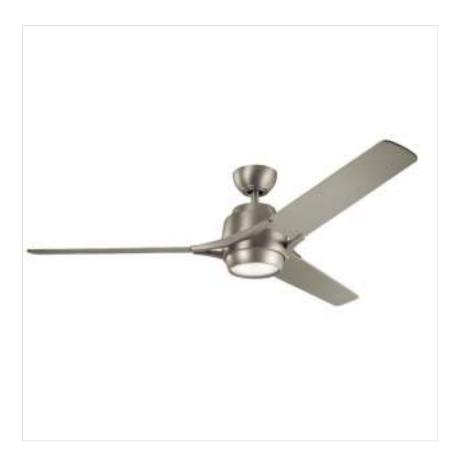

Elstead Lighting

Elstead Lighting Elstead House Mill Lane Alton, GU34 2QJ, United Kingdom **Phone** +44 (0) 1420 82377

Email enquiries@elsteadlighting.com

ZEUS KLF-ZEUS-60-BN Zeus - 60in / 152cm Fan - Brushed Nickel

| DETAILS          |                                          |
|------------------|------------------------------------------|
| BRAND            | Kichler                                  |
| GUARANTEE        | Limited Lifetime                         |
| COLOUR/FINISH    | Nickel                                   |
| FAMILY           | Zeus                                     |
| LOCATION         | Interior                                 |
| IP RATING        | IP20                                     |
| WEIGHT           | 13.040000                                |
| FAN MOTOR SIZE   | 188mm X 25mm                             |
| FAN MOTOR TYPE   | AC                                       |
| FAN SPEEDS       | 3 Forward Speeds, Reverse<br>& Motor Off |
| DOWNROD INCLUDED | 1 X 114mm                                |

## PRODUCT DETAILS

Contrasting polished and matte finishes combine for a powerful visual effect that adds a wow-factor to any large space. The sleek look features blades that are held in place in tandem. Known as "blade irons," this functional – yet unique – metal construction gives the fan a style that works beautifully in contemporary spaces.