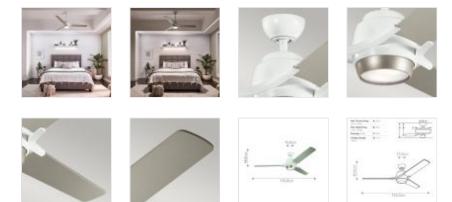

ZEUS KLF-ZEUS-60-WHT Zeus - 60in / 152cm Fan - White

| DETAILS          |                                          |
|------------------|------------------------------------------|
| BRAND            | Kichler                                  |
| GUARANTEE        | Limited Lifetime                         |
| COLOUR/FINISH    | White                                    |
| FAMILY           | Zeus                                     |
| LOCATION         | Interior                                 |
| IP RATING        | IP20                                     |
| WEIGHT           | 13.040000                                |
| FAN MOTOR SIZE   | 188mm X 25mm                             |
| FAN MOTOR TYPE   | AC                                       |
| FAN SPEEDS       | 3 Forward Speeds, Reverse<br>& Motor Off |
| DOWNROD INCLUDED | 1 X 114mm                                |

## **PRODUCT DETAILS**

Contrasting polished and matte finishes combine for a powerful visual effect that adds a wow-factor to any large space. The sleek look features blades that are held in place in tandem. Known as "blade irons," this functional – yet unique – metal construction gives the fan a style that works beautifully in contemporary spaces.