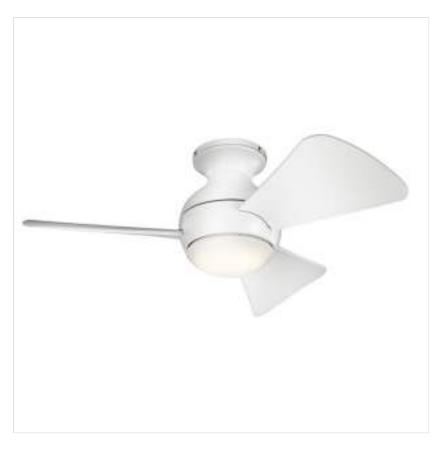

# **SOLA**

### KLF-SOLA-34-WHT

Sola - 34in / 86cm Fan - Matte White

| DETAILS          |                                          |
|------------------|------------------------------------------|
| BRAND            | Kichler                                  |
| GUARANTEE        | Limited Lifetime                         |
| COLOUR/FINISH    | White                                    |
| FAMILY           | Sola                                     |
| LOCATION         | Exterior                                 |
| IP RATING        | IP23                                     |
| WEIGHT           | 8.060000                                 |
| FAN MOTOR SIZE   | 172mm X 12mm                             |
| FAN MOTOR TYPE   | AC                                       |
| FAN SPEEDS       | 3 Forward Speeds, Reverse<br>& Motor Off |
| DOWNROD INCLUDED | Not Available                            |

#### **PRODUCT DETAILS**

The Sola collection from Kichler is available in Matte White and Brushed Nickel. It can be used outside and features integrated dimmable LED lighting and flush mount installation. The globe inspired motor housing shape brings delightful style to any space. A metal fixture cap is included for non-light use installations.