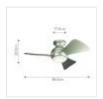

### KLF-SOLA-34-WHT

Sola - 34in / 86cm Fan - Matte White

| DETAILS          |                                          |
|------------------|------------------------------------------|
| BRAND            | Kichler                                  |
| GUARANTEE        | Limited Lifetime                         |
| COLOUR/FINISH    | White                                    |
| FAMILY           | Sola                                     |
| LOCATION         | Exterior                                 |
| IP RATING        | IP23                                     |
| WEIGHT           | 8.060000                                 |
| FAN MOTOR SIZE   | 172mm X 12mm                             |
| FAN MOTOR TYPE   | AC                                       |
| FAN SPEEDS       | 3 Forward Speeds, Reverse<br>& Motor Off |
| DOWNROD INCLUDED | Not Available                            |