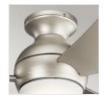

### KLF-SOLA-34-BN

Sola - 34in / 86cm Fan - Brushed Nickel

| DETAILS          |                                          |
|------------------|------------------------------------------|
| BRAND            | Kichler                                  |
| GUARANTEE        | Limited Lifetime                         |
| COLOUR/FINISH    | Nickel                                   |
| FAMILY           | Sola                                     |
| LOCATION         | Exterior                                 |
| IP RATING        | IP23                                     |
| WEIGHT           | 8.060000                                 |
| FAN MOTOR SIZE   | 172mm X 12mm                             |
| FAN MOTOR TYPE   | AC                                       |
| FAN SPEEDS       | 3 Forward Speeds, Reverse<br>& Motor Off |
| DOWNROD INCLUDED | Not Available                            |

### **PRODUCT DETAILS**

The Sola collection from Kichler is available in Matte White and Brushed Nickel. It can be used outside and features integrated dimmable LED lighting and flush mount installation. The globe inspired motor housing shape brings delightful style to any space. A metal fixture cap is included for non-light use installations.