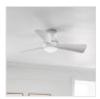

# **SOLA**

### KLF-SOLA-34-WHT

Sola - 34in / 86cm Fan - Matte White

| DETAILS          |                                          |
|------------------|------------------------------------------|
| BRAND            | Kichler                                  |
| GUARANTEE        | Limited Lifetime                         |
| COLOUR/FINISH    | White                                    |
| FAMILY           | Sola                                     |
| LOCATION         | Exterior                                 |
| IP RATING        | IP23                                     |
| WEIGHT           | 8.060000                                 |
| FAN MOTOR SIZE   | 172mm X 12mm                             |
| FAN MOTOR TYPE   | AC                                       |
| FAN SPEEDS       | 3 Forward Speeds, Reverse<br>& Motor Off |
| DOWNROD INCLUDED | Not Available                            |

#### **PRODUCT DETAILS**

The Sola collection from Kichler is available in Matte White and Brushed Nickel. It can be used outside and features integrated dimmable LED lighting and flush mount installation. The globe inspired motor housing shape brings delightful style to any space. A metal fixture cap is included for non-light use installations.