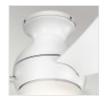

# **SOLA**

### KLF-SOLA-34-WHT

Sola - 34in / 86cm Fan - Matte White

| DETAILS          |                                          |
|------------------|------------------------------------------|
| BRAND            | Kichler                                  |
| GUARANTEE        | Limited Lifetime                         |
| COLOUR/FINISH    | White                                    |
| FAMILY           | Sola                                     |
| LOCATION         | Exterior                                 |
| IP RATING        | IP23                                     |
| WEIGHT           | 8.060000                                 |
| FAN MOTOR SIZE   | 172mm X 12mm                             |
| FAN MOTOR TYPE   | AC                                       |
| FAN SPEEDS       | 3 Forward Speeds, Reverse<br>& Motor Off |
| DOWNROD INCLUDED | Not Available                            |

#### **PRODUCT DETAILS**

The Sola collection from Kichler is available in Matte White and Brushed Nickel. It can be used outside and features integrated dimmable LED lighting and flush mount installation. The globe inspired motor housing shape brings delightful style to any space. A metal fixture cap is included for non-light use installations.