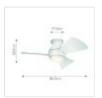

### KLF-SOLA-34-WHT

Sola - 34in / 86cm Fan - Matte White

| DETAILS          |                                          |
|------------------|------------------------------------------|
| BRAND            | Kichler                                  |
| GUARANTEE        | Limited Lifetime                         |
| COLOUR/FINISH    | White                                    |
| FAMILY           | Sola                                     |
| LOCATION         | Exterior                                 |
| IP RATING        | IP23                                     |
| WEIGHT           | 8.060000                                 |
| FAN MOTOR SIZE   | 172mm X 12mm                             |
| FAN MOTOR TYPE   | AC                                       |
| FAN SPEEDS       | 3 Forward Speeds, Reverse<br>& Motor Off |
| DOWNROD INCLUDED | Not Available                            |

### KLF-SOLA-34-BN

Sola - 34in / 86cm Fan - Brushed Nickel

| DETAILS          |                                          |
|------------------|------------------------------------------|
| BRAND            | Kichler                                  |
| GUARANTEE        | Limited Lifetime                         |
| COLOUR/FINISH    | Nickel                                   |
| FAMILY           | Sola                                     |
| LOCATION         | Exterior                                 |
| IP RATING        | IP23                                     |
| WEIGHT           | 8.060000                                 |
| FAN MOTOR SIZE   | 172mm X 12mm                             |
| FAN MOTOR TYPE   | AC                                       |
| FAN SPEEDS       | 3 Forward Speeds, Reverse<br>& Motor Off |
| DOWNROD INCLUDED | Not Available                            |