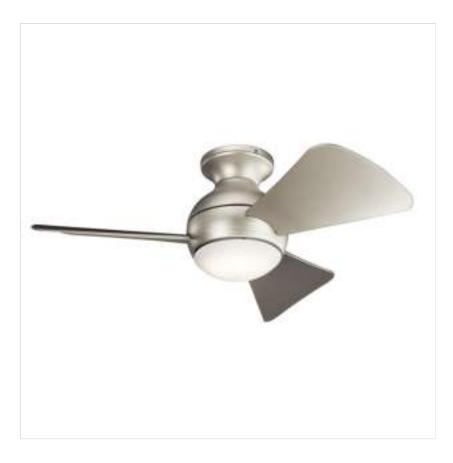

### KLF-SOLA-34-BN

Sola - 34in / 86cm Fan - Brushed Nickel

| DETAILS          |                                          |
|------------------|------------------------------------------|
| BRAND            | Kichler                                  |
| GUARANTEE        | Limited Lifetime                         |
| COLOUR/FINISH    | Nickel                                   |
| FAMILY           | Sola                                     |
| LOCATION         | Exterior                                 |
| IP RATING        | IP23                                     |
| WEIGHT           | 8.060000                                 |
| FAN MOTOR SIZE   | 172mm X 12mm                             |
| FAN MOTOR TYPE   | AC                                       |
| FAN SPEEDS       | 3 Forward Speeds, Reverse<br>& Motor Off |
| DOWNROD INCLUDED | Not Available                            |

### **PRODUCT DETAILS**

The Sola collection from Kichler is available in Matte White and Brushed Nickel. It can be used outside and features integrated dimmable LED lighting and flush mount installation. The globe inspired motor housing shape brings delightful style to any space. A metal fixture cap is included for non-light use installations.