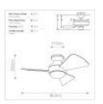

### KLF-SOLA-34-BN

Sola - 34in / 86cm Fan - Brushed Nickel

| DETAILS          |                                          |
|------------------|------------------------------------------|
| BRAND            | Kichler                                  |
| GUARANTEE        | Limited Lifetime                         |
| COLOUR/FINISH    | Nickel                                   |
| FAMILY           | Sola                                     |
| LOCATION         | Exterior                                 |
| IP RATING        | IP23                                     |
| WEIGHT           | 8.060000                                 |
| FAN MOTOR SIZE   | 172mm X 12mm                             |
| FAN MOTOR TYPE   | AC                                       |
| FAN SPEEDS       | 3 Forward Speeds, Reverse<br>& Motor Off |
| DOWNROD INCLUDED | Not Available                            |