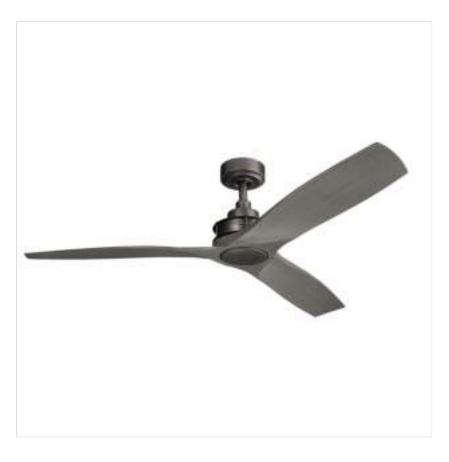

## KLF-RIED-56-AVI

Ried - 56in / 142cm Fan - Anvil Iron

| DETAILS          |                                          |
|------------------|------------------------------------------|
| BRAND            | Kichler                                  |
| GUARANTEE        | Limited Lifetime                         |
| COLOUR/FINISH    | Black                                    |
| FAMILY           | Ried                                     |
| LOCATION         | Interior                                 |
| IP RATING        | IP20                                     |
| WEIGHT           | 7.420000                                 |
| FAN MOTOR SIZE   | 172mm X 12mm                             |
| FAN MOTOR TYPE   | AC                                       |
| FAN SPEEDS       | 3 Forward Speeds, Reverse<br>& Motor Off |
| DOWNROD INCLUDED | 1 X 152mm                                |

## **PRODUCT DETAILS**

Get a wood-blade look in a style that works in humid spaces, like a room with bi-fold doors. Ried combines unique wood tones with a rustic-inspired finish for a fan that delivers on the emerging modern industrial trend.