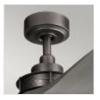

## KLF-RIED-56-AVI

Ried - 56in / 142cm Fan - Anvil Iron

| DETAILS          |                                          |
|------------------|------------------------------------------|
| BRAND            | Kichler                                  |
| GUARANTEE        | Limited Lifetime                         |
| COLOUR/FINISH    | Black                                    |
| FAMILY           | Ried                                     |
| LOCATION         | Interior                                 |
| IP RATING        | IP20                                     |
| WEIGHT           | 7.420000                                 |
| FAN MOTOR SIZE   | 172mm X 12mm                             |
| FAN MOTOR TYPE   | AC                                       |
| FAN SPEEDS       | 3 Forward Speeds, Reverse<br>& Motor Off |
| DOWNROD INCLUDED | 1 X 152mm                                |