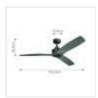

## KLF-RIED-56-AVI

Ried - 56in / 142cm Fan - Anvil Iron

| DETAILS          |                                          |
|------------------|------------------------------------------|
| BRAND            | Kichler                                  |
| GUARANTEE        | Limited Lifetime                         |
| COLOUR/FINISH    | Black                                    |
| FAMILY           | Ried                                     |
| LOCATION         | Interior                                 |
| IP RATING        | IP20                                     |
| WEIGHT           | 7.420000                                 |
| FAN MOTOR SIZE   | 172mm X 12mm                             |
| FAN MOTOR TYPE   | AC                                       |
| FAN SPEEDS       | 3 Forward Speeds, Reverse<br>& Motor Off |
| DOWNROD INCLUDED | 1 X 152mm                                |