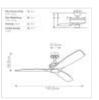

## KLF-RIED-56-AVI

Ried - 56in / 142cm Fan - Anvil Iron

| DETAILS          |                                          |
|------------------|------------------------------------------|
| BRAND            | Kichler                                  |
| GUARANTEE        | Limited Lifetime                         |
| COLOUR/FINISH    | Black                                    |
| FAMILY           | Ried                                     |
| LOCATION         | Interior                                 |
| IP RATING        | IP20                                     |
| WEIGHT           | 7.420000                                 |
| FAN MOTOR SIZE   | 172mm X 12mm                             |
| FAN MOTOR TYPE   | AC                                       |
| FAN SPEEDS       | 3 Forward Speeds, Reverse<br>& Motor Off |
| DOWNROD INCLUDED | 1 X 152mm                                |