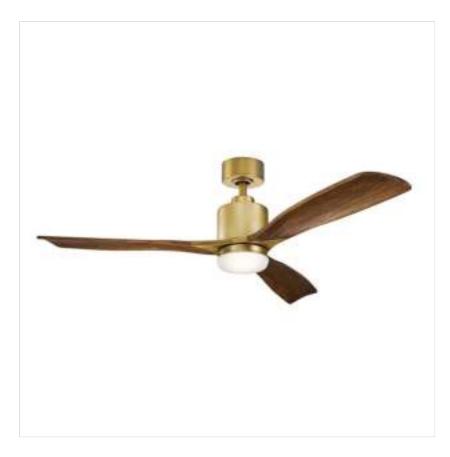

RIDLEY II KLF-RIDLEY2-52-NB Ridley II - 52in / 132cm Fan - Natural Brass

| DETAILS          |                                          |
|------------------|------------------------------------------|
| BRAND            | Kichler                                  |
| GUARANTEE        | Limited Lifetime                         |
| COLOUR/FINISH    | Brass                                    |
| FAMILY           | Ridley II                                |
| LOCATION         | Interior                                 |
| IP RATING        | IP20                                     |
| WEIGHT           | 9.160000                                 |
| FAN MOTOR SIZE   | 153mm X 18mm                             |
| FAN MOTOR TYPE   | AC                                       |
| FAN SPEEDS       | 3 Forward Speeds, Reverse<br>& Motor Off |
| DOWNROD INCLUDED | 1 X 114mm                                |

## **PRODUCT DETAILS**

The 52 inch Ridley II ceiling fan combines Natural Brass and Solid Cherry Wood blades with a minimalist styling that will impact any space in your home. The Integrated LED light at its core is a convenient and energy efficient way to illuminate your space.