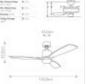

RIDLEY II KLF-RIDLEY2-52-NB Ridley II - 52in / 132cm Fan - Natural Brass

| DETAILS          |                                          |
|------------------|------------------------------------------|
| BRAND            | Kichler                                  |
| GUARANTEE        | Limited Lifetime                         |
| COLOUR/FINISH    | Brass                                    |
| FAMILY           | Ridley II                                |
| LOCATION         | Interior                                 |
| IP RATING        | IP20                                     |
| WEIGHT           | 9.160000                                 |
| FAN MOTOR SIZE   | 153mm X 18mm                             |
| FAN MOTOR TYPE   | AC                                       |
| FAN SPEEDS       | 3 Forward Speeds, Reverse<br>& Motor Off |
| DOWNROD INCLUDED | 1 X 114mm                                |