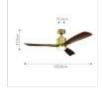

RIDLEY II KLF-RIDLEY2-52-NB Ridley II - 52in / 132cm Fan - Natural Brass

| DETAILS          |                                          |
|------------------|------------------------------------------|
| BRAND            | Kichler                                  |
| GUARANTEE        | Limited Lifetime                         |
| COLOUR/FINISH    | Brass                                    |
| FAMILY           | Ridley II                                |
| LOCATION         | Interior                                 |
| IP RATING        | IP20                                     |
| WEIGHT           | 9.160000                                 |
| FAN MOTOR SIZE   | 153mm X 18mm                             |
| FAN MOTOR TYPE   | AC                                       |
| FAN SPEEDS       | 3 Forward Speeds, Reverse<br>& Motor Off |
| DOWNROD INCLUDED | 1 X 114mm                                |

## **PRODUCT DETAILS**

The 52 inch Ridley II ceiling fan combines Natural Brass and Solid Cherry Wood blades with a minimalist styling that will impact any space in your home. The Integrated LED light at its core is a convenient and energy efficient way to illuminate your space.