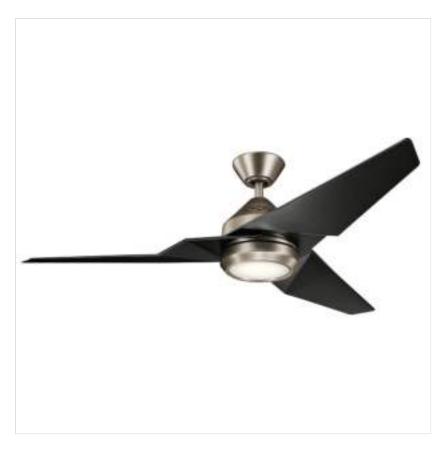

# **JADE**

## KLF-JADE-60-BN

Jade - 60in / 152cm Fan - Brushed Nickel

| DETAILS          |                                          |
|------------------|------------------------------------------|
| BRAND            | Kichler                                  |
| GUARANTEE        | Limited Lifetime                         |
| COLOUR/FINISH    | Nickel                                   |
| FAMILY           | Jade                                     |
| LOCATION         | Interior                                 |
| IP RATING        | IP20                                     |
| WEIGHT           | 12.600000                                |
| FAN MOTOR SIZE   | 172mm X 20mm                             |
| FAN MOTOR TYPE   | AC                                       |
| FAN SPEEDS       | 3 Forward Speeds, Reverse<br>& Motor Off |
| DOWNROD INCLUDED | 1 X 114mm                                |

## **PRODUCT DETAILS**

The Japanese art of origami is known for turning a flat plane into a sculpture. Jade's intricately engineered folds work in harmony to move air effectively.