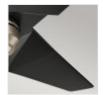

# **JADE**

## KLF-JADE-60-AP

Jade - 60in / 152cm Fan - Antique Pewter

| DETAILS          |                                          |
|------------------|------------------------------------------|
| BRAND            | Kichler                                  |
| GUARANTEE        | Limited Lifetime                         |
| COLOUR/FINISH    | Black                                    |
| FAMILY           | Jade                                     |
| LOCATION         | Interior                                 |
| IP RATING        | IP20                                     |
| WEIGHT           | 12.600000                                |
| FAN MOTOR SIZE   | 172mm X 20mm                             |
| FAN MOTOR TYPE   | AC                                       |
| FAN SPEEDS       | 3 Forward Speeds, Reverse<br>& Motor Off |
| DOWNROD INCLUDED | 1 X 114mm                                |

## **PRODUCT DETAILS**

The Japanese art of origami is known for turning a flat plane into a sculpture. Jade's intricately engineered folds work in harmony to move air effectively.

United Kingdom