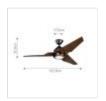

# **JADE**

## KLF-JADE-60-BB

Jade - 60in / 152cm Fan - Oil Brushed Bronze

| DETAILS          |                                          |
|------------------|------------------------------------------|
| BRAND            | Kichler                                  |
| GUARANTEE        | Limited Lifetime                         |
| COLOUR/FINISH    | Brown                                    |
| FAMILY           | Jade                                     |
| LOCATION         | Interior                                 |
| IP RATING        | IP20                                     |
| WEIGHT           | 12.600000                                |
| FAN MOTOR SIZE   | 172mm X 20mm                             |
| FAN MOTOR TYPE   | AC                                       |
| FAN SPEEDS       | 3 Forward Speeds, Reverse<br>& Motor Off |
| DOWNROD INCLUDED | 1 X 114mm                                |

## **PRODUCT DETAILS**

The Japanese art of origami is known for turning a flat plane into a sculpture. Jade's intricately engineered folds work in harmony to move air effectively.