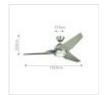

## KLF-JADE-60-AP

Jade - 60in / 152cm Fan - Antique Pewter

| DETAILS          |                                          |
|------------------|------------------------------------------|
| BRAND            | Kichler                                  |
| GUARANTEE        | Limited Lifetime                         |
| COLOUR/FINISH    | Black                                    |
| FAMILY           | Jade                                     |
| LOCATION         | Interior                                 |
| IP RATING        | IP20                                     |
| WEIGHT           | 12.600000                                |
| FAN MOTOR SIZE   | 172mm X 20mm                             |
| FAN MOTOR TYPE   | AC                                       |
| FAN SPEEDS       | 3 Forward Speeds, Reverse<br>& Motor Off |
| DOWNROD INCLUDED | 1 X 114mm                                |