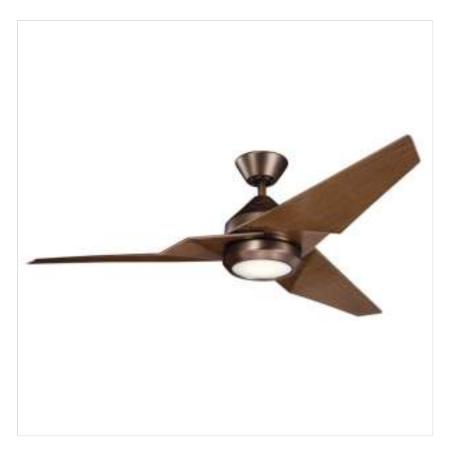

# **JADE**

## KLF-JADE-60-BB

Jade - 60in / 152cm Fan - Oil Brushed Bronze

| DETAILS          |                                          |
|------------------|------------------------------------------|
| BRAND            | Kichler                                  |
| GUARANTEE        | Limited Lifetime                         |
| COLOUR/FINISH    | Brown                                    |
| FAMILY           | Jade                                     |
| LOCATION         | Interior                                 |
| IP RATING        | IP20                                     |
| WEIGHT           | 12.600000                                |
| FAN MOTOR SIZE   | 172mm X 20mm                             |
| FAN MOTOR TYPE   | AC                                       |
| FAN SPEEDS       | 3 Forward Speeds, Reverse<br>& Motor Off |
| DOWNROD INCLUDED | 1 X 114mm                                |

## **PRODUCT DETAILS**

The Japanese art of origami is known for turning a flat plane into a sculpture. Jade's intricately engineered folds work in harmony to move air effectively.