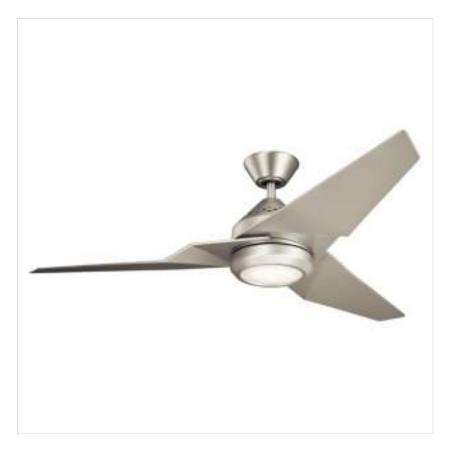

# **JADE**

## KLF-JADE-60-BN

Jade - 60in / 152cm Fan - Brushed Nickel

| DETAILS          |                                          |
|------------------|------------------------------------------|
| BRAND            | Kichler                                  |
| GUARANTEE        | Limited Lifetime                         |
| COLOUR/FINISH    | Nickel                                   |
| FAMILY           | Jade                                     |
| LOCATION         | Interior                                 |
| IP RATING        | IP20                                     |
| WEIGHT           | 12.600000                                |
| FAN MOTOR SIZE   | 172mm X 20mm                             |
| FAN MOTOR TYPE   | AC                                       |
| FAN SPEEDS       | 3 Forward Speeds, Reverse<br>& Motor Off |
| DOWNROD INCLUDED | 1 X 114mm                                |

## **PRODUCT DETAILS**

The Japanese art of origami is known for turning a flat plane into a sculpture. Jade's intricately engineered folds work in harmony to move air effectively.