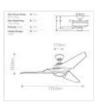

# **JADE**

## KLF-JADE-60-BN

Jade - 60in / 152cm Fan - Brushed Nickel

| DETAILS          |                                          |
|------------------|------------------------------------------|
| BRAND            | Kichler                                  |
| GUARANTEE        | Limited Lifetime                         |
| COLOUR/FINISH    | Nickel                                   |
| FAMILY           | Jade                                     |
| LOCATION         | Interior                                 |
| IP RATING        | IP20                                     |
| WEIGHT           | 12.600000                                |
| FAN MOTOR SIZE   | 172mm X 20mm                             |
| FAN MOTOR TYPE   | AC                                       |
| FAN SPEEDS       | 3 Forward Speeds, Reverse<br>& Motor Off |
| DOWNROD INCLUDED | 1 X 114mm                                |

## **PRODUCT DETAILS**

The Japanese art of origami is known for turning a flat plane into a sculpture. Jade's intricately engineered folds work in harmony to move air effectively.