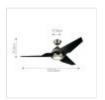

# **JADE**

## KLF-JADE-60-BB

Jade - 60in / 152cm Fan - Oil Brushed Bronze

| DETAILS          |                                          |
|------------------|------------------------------------------|
| BRAND            | Kichler                                  |
| GUARANTEE        | Limited Lifetime                         |
| COLOUR/FINISH    | Brown                                    |
| FAMILY           | Jade                                     |
| LOCATION         | Interior                                 |
| IP RATING        | IP20                                     |
| WEIGHT           | 12.600000                                |
| FAN MOTOR SIZE   | 172mm X 20mm                             |
| FAN MOTOR TYPE   | AC                                       |
| FAN SPEEDS       | 3 Forward Speeds, Reverse<br>& Motor Off |
| DOWNROD INCLUDED | 1 X 114mm                                |

## **PRODUCT DETAILS**

The Japanese art of origami is known for turning a flat plane into a sculpture. Jade's intricately engineered folds work in harmony to move air effectively.