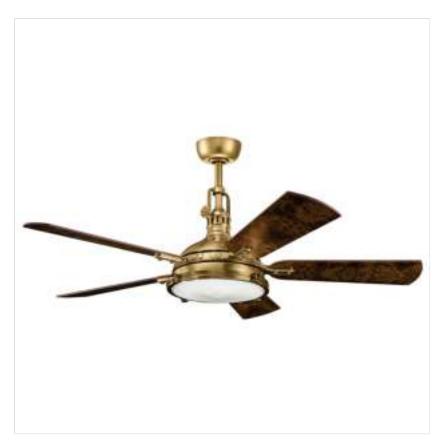

## HATTERAS BAY

## KLF-HATTERAS-BAY-56-BAB

Hatteras Bay - 56in / 142cm Fan - Burnished Antique Brass

| DETAILS          |                                       |
|------------------|---------------------------------------|
| BRAND            | Kichler                               |
| GUARANTEE        | Limited Lifetime                      |
| COLOUR/FINISH    | Brass                                 |
| FAMILY           | Hatteras Bay                          |
| LOCATION         | Exterior                              |
| IP RATING        | IP20                                  |
| WEIGHT           | 16.790000                             |
| FAN MOTOR SIZE   | 172mm X 20mm                          |
| FAN MOTOR TYPE   | AC                                    |
| FAN SPEEDS       | 3 Forward Speeds, Reverse & Motor Off |
| DOWNROD INCLUDED | 1 X 305mm                             |

## **PRODUCT DETAILS**

The 56 inch Hatteras Bay ceiling fan has charming industrial-style details on its Burnished Antique Brass housing, including visible bolts and screws, as well as an era-accurate Fresnel glass shade. This throw-back design is complete with reversible blades offering an option of beautiful Poplar Burl or Elm Burl finishes.