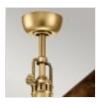

## **PRODUCT DETAILS**

The 56 inch Hatteras Bay ceiling fan has charming industrial-style details on its Burnished Antique Brass housing, including visible bolts and screws, as well as an era-accurate Fresnel glass shade. This throw-back design is complete with reversible blades offering an option of beautiful Poplar Burl or Elm Burl finishes.