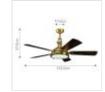

## **PRODUCT DETAILS**

The 56 inch Hatteras Bay ceiling fan has charming industrial-style details on its Burnished Antique Brass housing, including visible bolts and screws, as well as an era-accurate Fresnel glass shade. This throw-back design is complete with reversible blades offering an option of beautiful Poplar Burl or Elm Burl finishes.