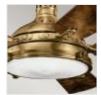

## **PRODUCT DETAILS**

The 56 inch Hatteras Bay ceiling fan has charming industrial-style details on its Burnished Antique Brass housing, including visible bolts and screws, as well as an era-accurate Fresnel glass shade. This throw-back design is complete with reversible blades offering an option of beautiful Poplar Burl or Elm Burl finishes.