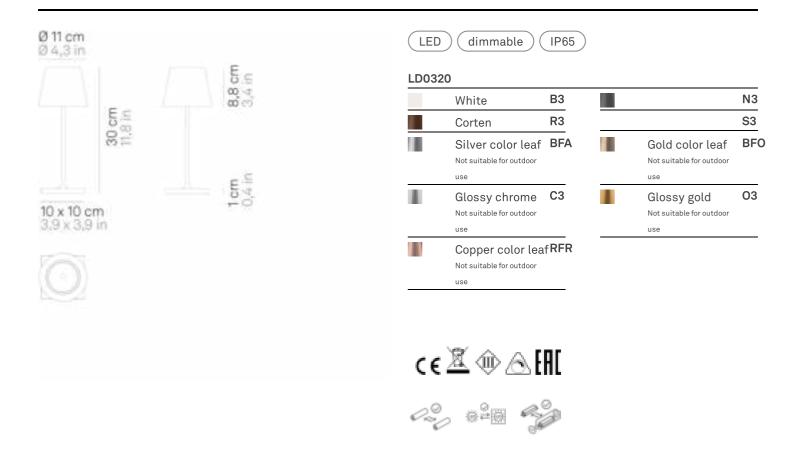

#### Lighting specifications

type SMD
total power 2,2 W
power LED 2,0 W

 color temperature
 2200 - 2700 - 3000 K

 lumen lamp
 185 - 199 - 203 lm

 lumen LED
 234 - 251 - 256 lm

beam angle  $45^{\circ}$  CRI > 80 class F

dimmer TOUCH DIMMER

motion sensor NO

#### **Electrical specifications**

voltage 100-240V frequency 50/60 Hz input 100-240V output 5 Vdc max 1A

batteria a pacchetto li-lon 2 celle

mod.18650 2200 ma/h

autonomia 12 H. tempo di ricarica 6/7 H.