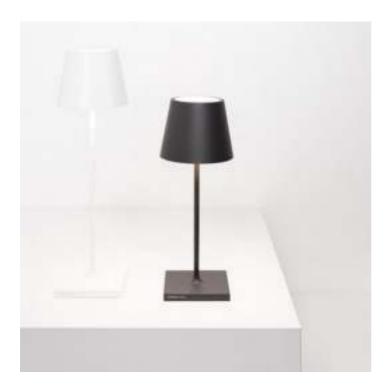

## Poldina mini \_Table

Poldina mini is a rechargeable battery-powered cordless table lamp. A "touch" control on the head allows switching on/off, dimming, and selecting the color temperature of the light (2200 K, 2700 K or 3000 K). It is suitable for both indoor and outdoor use (except gold, silver, and copper finishes). An electronic control system monitors the remaining autonomy and ensures a constant luminous flux until the battery runs out. Recharging is therefore optimized and always properly done. Poldina comes with a contact charging base; the battery charger is included. The lamp can be customized with a ceramic cover, to be purchased separately

# Poldina mini \_Table