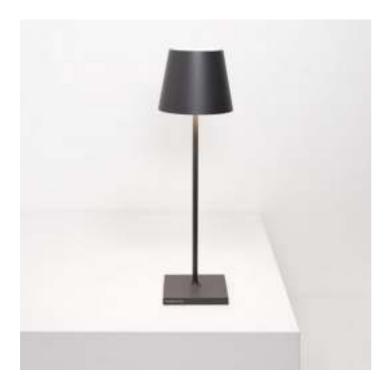

## Poldina \_Table

Poldina is a rechargeable battery-powered cordless table lamp. A "touch" control on the head allows switching on/off, dimming, and selecting the color temperature of the light (2200 K, 2700 K or 3000 K). It is suitable for both indoor and outdoor use (except gold, silver, and copper finishes). An electronic control system monitors the remaining autonomy and ensures a constant luminous flux until the battery runs out. Recharging is therefore optimized and always properly done. Poldina comes with a contact charging base; the battery charger is included. The lamp can be customized with a ceramic cover, to be purchased separately