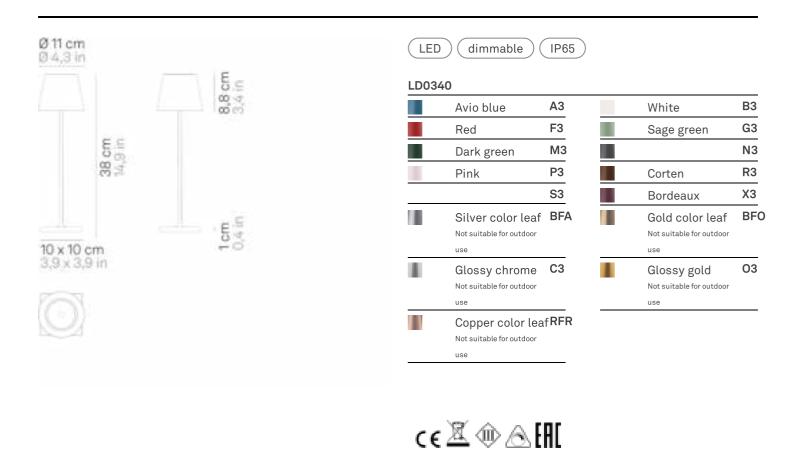

#### Lighting specifications

type SMD
total power 2,2 W
power LED 2,0 W

 color temperature
 2200 - 2700 - 3000 K

 lumen lamp
 185 - 199 - 203 lm

 lumen LED
 234 - 251 - 256 lm

beam angle  $45^{\circ}$  CRI > 80 class F

#### **Electrical specifications**

voltage 100-240V frequency 50/60 Hz input 100-240V output 5 Vdc max 1A

batteria a pacchetto li-lon 2 celle

mod.18650 2200 ma/h

autonomia 12 H. tempo di ricarica 6/7 H.