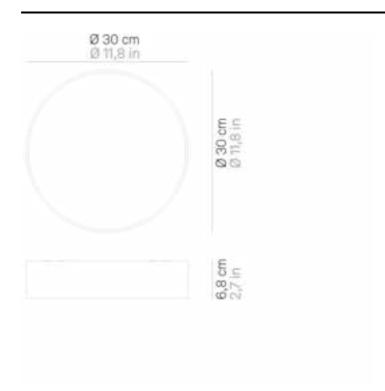

# Mine \_wall-ceiling







#### LD0963

| Aluminum | А3 | White | В3 |
|----------|----|-------|----|
| Black    | N3 |       |    |







## DESIGN IN ITALY BY ZAFFERANO SRL, MADE IN PRC

Zafferano SRL - Viale dell'Industria, 26 31055 Quinto di Treviso - Italy www.zafferanoitalia.com

# Mine \_wall-ceiling

## Lighting specifications

source LED SMD type total power 25,0 W power LED 21,0 W 3000 K color temperature 1550 lm lumen lamp lumen LED 2556 lm 107° beam angle CRI > 90 Ε class dimmer TRIAC NO motion sensor

### **Electrical specifications**

voltage 220-240V frequency 50/60 Hz input 220-240V output 700 mA 22-36V

### **ACCESSORIES**