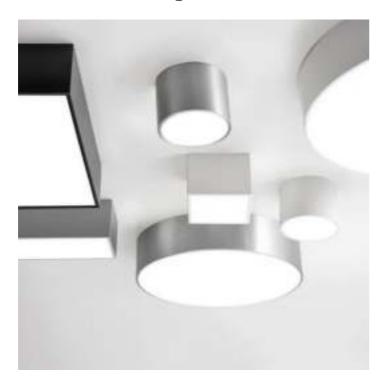

# Mine \_wall-ceiling







#### LD0963

| Aluminum | А3 | White | В3 |
|----------|----|-------|----|
| Black    | N3 |       |    |







## DESIGN IN ITALY BY ZAFFERANO SRL, MADE IN PRC

Zafferano SRL - Viale dell'Industria, 26 31055 Quinto di Treviso - Italy www.zafferanoitalia.com

# Mine \_wall-ceiling

## Lighting specifications

source LED SMD type total power 25,0 W power LED 21,0 W 3000 K color temperature 1550 lm lumen lamp lumen LED 2556 lm 107° beam angle CRI > 90 Ε class dimmer TRIAC NO motion sensor

### **Electrical specifications**

voltage 220-240V frequency 50/60 Hz input 220-240V output 700 mA 22-36V

### **ACCESSORIES**