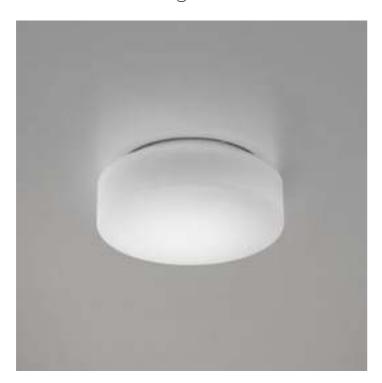

# **Drum** \_wall-ceiling

Wall-ceiling lamps with diffuser in mouth-blown, satin-finish opal triplex glass; chlorine-resistant, anti-UV, neutral translucent polycarbonate frame. Twist-lock coupling system for the glass component. The product is suitable for indoor use only; the IP44 rating makes it ideal for use in swimming pools and humid environments in general.

# **Drum** \_wall-ceiling