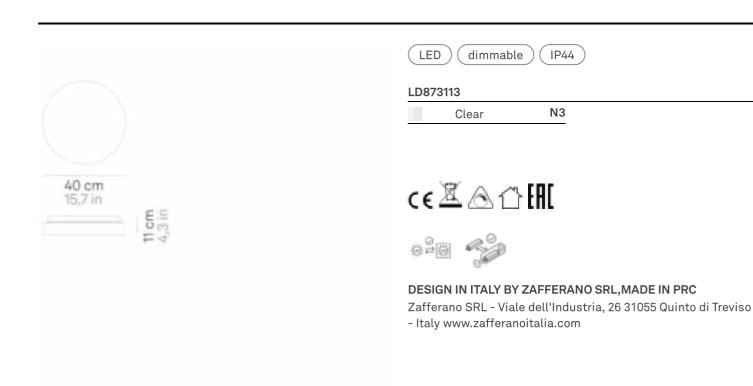

# **Drum** \_wall-ceiling



Wall-ceiling lamps with diffuser in mouth-blown, satin-finish opal triplex glass; chlorine-resistant, anti-UV, neutral translucent polycarbonate frame. Twist-lock coupling system for the glass component. The product is suitable for indoor use only; the IP44 rating makes it ideal for use in swimming pools and humid environments in general.



# **Drum** \_wall-ceiling

### Lighting specifications

| source            | LED     |
|-------------------|---------|
| type              | SMD     |
| total power       | 18,5 W  |
| power LED         | 17 W    |
| color temperature | 3000 K  |
| lumen lamp        | 1510 lm |
| lumen LED         | 2100 lm |
| beam angle        | 122°    |
| CRI               | > 90    |
| class             | Е       |
| dimmer            | TRIAC   |
| motion sensor     | NO      |

#### **Electrical specifications**

| voltage   | 220-240V |
|-----------|----------|
| frequency | 50/60 Hz |
| input     | 220-240V |
| output    | 750 mA   |

### **ACCESSORIES**