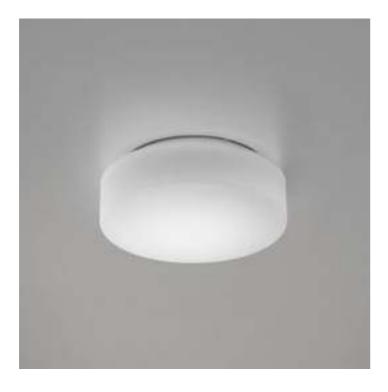

## Drum \_wall-ceiling

Wall-ceiling lamps with diffuser in mouth-blown, satin-finish opal triplex glass; chlorine-resistant, anti-UV, neutral translucent polycarbonate frame. Twist-lock coupling system for the glass component. The product is suitable for indoor use only; the IP44 rating makes it ideal for use in swimming pools and humid environments in general.