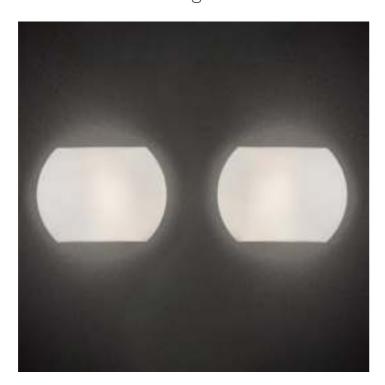

# Chiusa \_wall-ceiling

Wall-ceiling lamps with diffuser in mouth-blown, satin-finish opal triplex glass; matt white painted metal frame. The product is suitable for indoor use only.