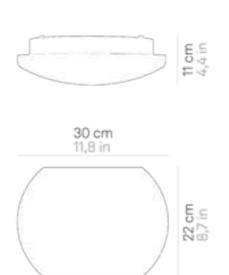

# Chiusa \_wall-ceiling

Wall-ceiling lamps with diffuser in mouth-blown, satin-finish opal triplex glass; matt white painted metal frame. The product is suitable for indoor use only.