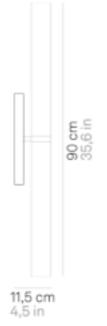

# Stick 65 \_wall

Wall, wall-ceiling and suspension lamps with diffuser in mouth-blown, satin-finish opal triplex glass; chromed or matt white painted metal frame. The collection is suitable for indoor use only; the IP44 rating makes Stick 65 ideal for bathrooms and installation above mirrors. The suspension version of Stick is designed also for modular use.

## Stick 65 \_wall