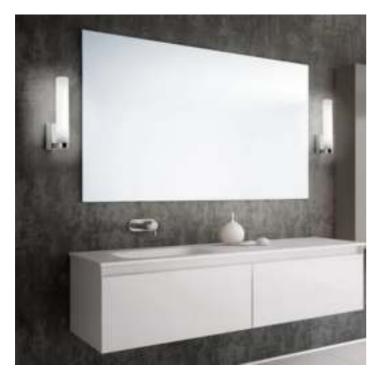

# Stick 65 \_wall

Wall, wall-ceiling and suspension lamps with diffuser in mouth-blown, satin-finish opal triplex glass; chromed or matt white painted metal frame. The collection is suitable for indoor use only; the IP44 rating makes Stick 65 ideal for bathrooms and installation above mirrors. The suspension version of Stick is designed also for modular use.

## Stick 65 \_wall