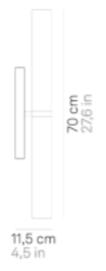

# Stick 65 \_wall

Wall, wall-ceiling and suspension lamps with diffuser in mouth-blown, satin-finish opal triplex glass; chromed or matt white painted metal frame. The collection is suitable for indoor use only; the IP44 rating makes Stick 65 ideal for bathrooms and installation above mirrors. The suspension version of Stick is designed also for modular use.

## Stick 65 \_wall