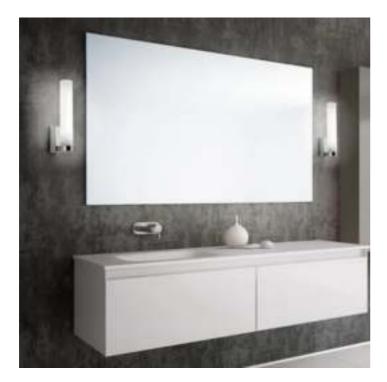

# Stick 65 \_wall

Wall, wall-ceiling and suspension lamps with diffuser in mouth-blown, satin-finish opal triplex glass; chromed or matt white painted metal frame. The collection is suitable for indoor use only; the IP44 rating makes Stick 65 ideal for bathrooms and installation above mirrors. The suspension version of Stick is designed also for modular use.

## Stick 65 \_wall