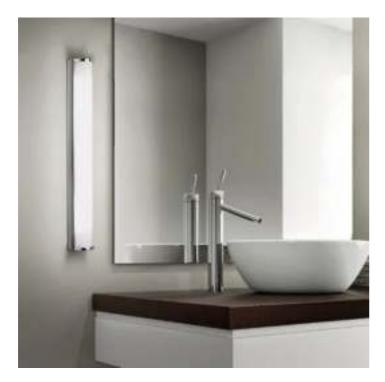

## Omega \_wall-ceiling

Wall-ceiling lamps with diffuser in mouth-blown, satin-finish opal triplex glass; chromed metal frame. The product is suitable for indoor use only. The IP44 rating makes it ideal for bathrooms and installation above mirrors.

# Omega \_wall-ceiling