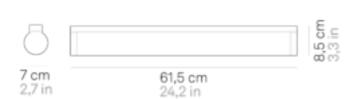

## Omega \_wall-ceiling

Wall-ceiling lamps with diffuser in mouth-blown, satin-finish opal triplex glass; chromed metal frame. The product is suitable for indoor use only. The IP44 rating makes it ideal for bathrooms and installation above mirrors.

# Omega \_wall-ceiling