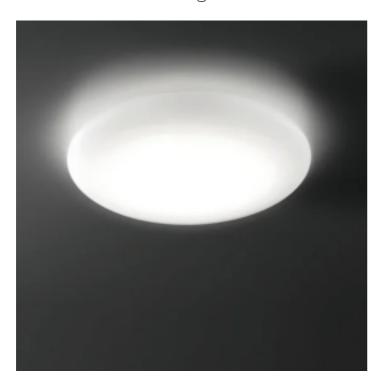

## Mentos \_wall-ceiling

Wall-ceiling and suspension lamps with diffuser in mouthblown, satin-finish opal triplex glass; matt white painted metal frame. The Mentos collection features a special magnet fixing system for the glass component: this system simplifies and speeds up the installation and is highly practical when standard maintenance is required. The product is suitable for indoor use only.