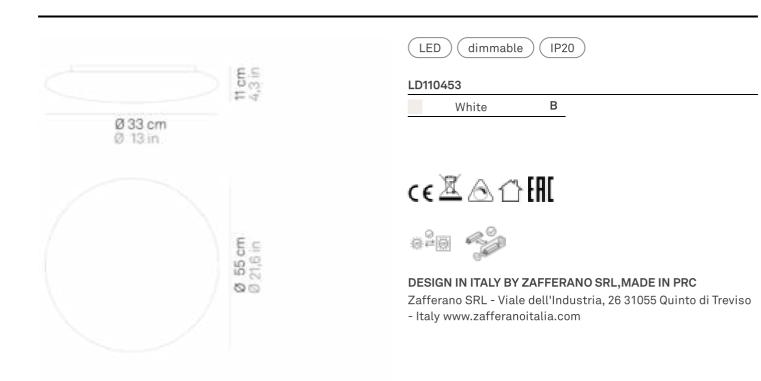

### Lighting specifications

| source            | LED     |
|-------------------|---------|
| type              | SMD     |
| total power       | 29 W    |
| power LED         | 24 W    |
| color temperature | 3000 K  |
| lumen lamp        | 2070 lm |
| lumen LED         | 3000 lm |
| beam angle        | 116°    |
| CRI               | > 90    |
| class             | E       |
| dimmer            | TRIAC   |
| motion sensor     | NO      |

#### **Electrical specifications**

| voltage   | 220-240V |
|-----------|----------|
| frequency | 50/60 Hz |
| input     | 220-240V |
| output    | 1,2 A    |