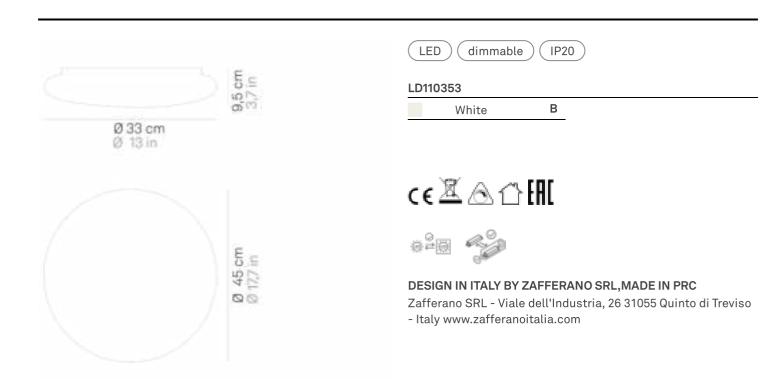

## Mentos \_wall-ceiling

Wall-ceiling and suspension lamps with diffuser in mouthblown, satin-finish opal triplex glass; matt white painted metal frame. The Mentos collection features a special magnet fixing system for the glass component: this system simplifies and speeds up the installation and is highly practical when standard maintenance is required. The product is suitable for indoor use only.

### Lighting specifications

| source            | LED     |
|-------------------|---------|
| type              | SMD     |
| total power       | 29 W    |
| power LED         | 24 W    |
| color temperature | 3000 K  |
| lumen lamp        | 2070 lm |
| lumen LED         | 3000 lm |
| beam angle        | 116°    |
| CRI               | > 90    |
| class             | E       |
| dimmer            | TRIAC   |
| motion sensor     | NO      |