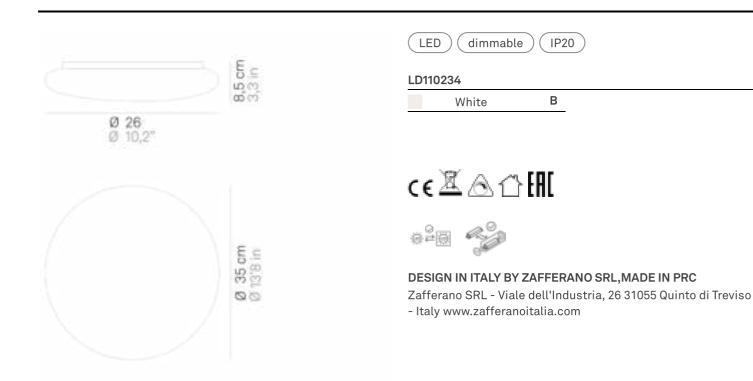

### Lighting specifications

| source            | LED     |
|-------------------|---------|
| type              | SMD     |
| total power       | 18,5 W  |
| power LED         | 17 W    |
| color temperature | 3000 K  |
| lumen lamp        | 1510 lm |
| lumen LED         | 2100 lm |
| beam angle        | 122°    |
| CRI               | > 90    |
| class             | E       |
| dimmer            | TRIAC   |
| motion sensor     | NO      |

#### **Electrical specifications**

| voltage   | 220-240V |
|-----------|----------|
| frequency | 50/60 Hz |
| input     | 220-240V |
| output    | 750 mA   |