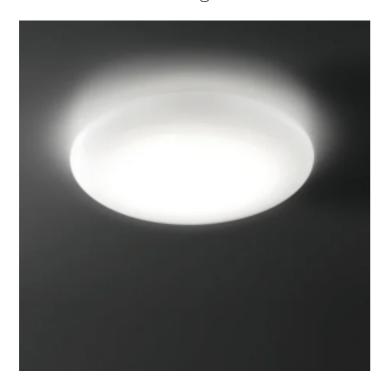

# Mentos \_wall-ceiling

Wall-ceiling and suspension lamps with diffuser in mouthblown, satin-finish opal triplex glass; matt white painted metal frame. The Mentos collection features a special magnet fixing system for the glass component: this system simplifies and speeds up the installation and is highly practical when standard maintenance is required. The product is suitable for indoor use only.