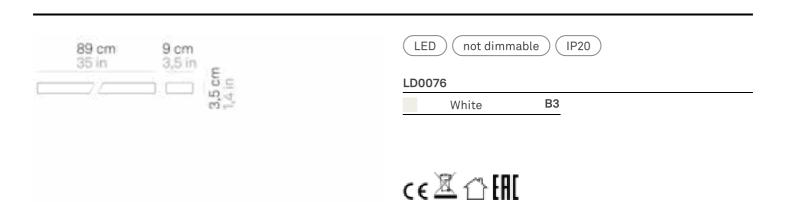

### **Lighting specifications**

LED source SMD type total power 28,0 W power LED 25,4 W 3000 K color temperature 2570 lm lumen lamp lumen LED 3444 lm 100° beam angle CRI > 90 Ε class motion sensor NO

#### **Electrical specifications**

 voltage
 220-240V

 frequency
 50/60 Hz

 input
 220-240V

 output
 750 mA