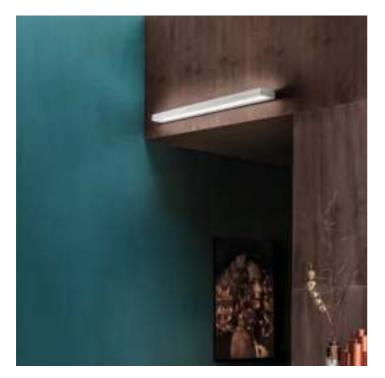

## Stripe \_wall

Wall lamps with a matt white painted die-cast aluminium frame, and a satin-finish opaline polycarbonate diffuser. The Stripe Magneto collection has a special system for fixing the lamp fixture to the support bracket, that simplifies and speeds up the installation. The product is suitable for indoor use only.

# Stripe \_wall