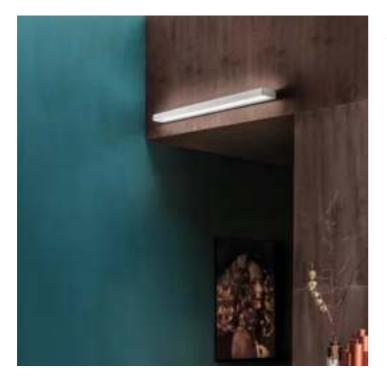

## Stripe \_wall

Wall lamps with a matt white painted die-cast aluminium frame, and a satin-finish opaline polycarbonate diffuser. The Stripe Magneto collection has a special system for fixing the lamp fixture to the support bracket, that simplifies and speeds up the installation. The product is suitable for indoor use only.

# Stripe \_wall