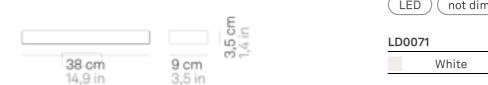

## **Lighting specifications**

LED source SMD type total power 14 W power LED 11,8 W 3000 K color temperature 1045 lm lumen lamp lumen LED 1574 lm 100° beam angle CRI > 90 Ε class motion sensor NO