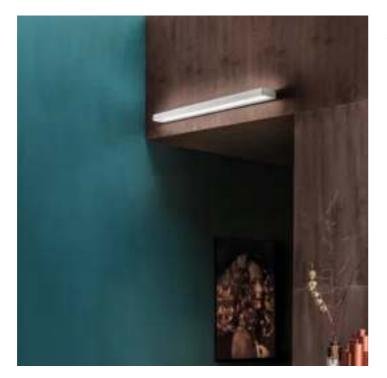

# Stripe \_wall

Wall lamps with a matt white painted die-cast aluminium frame, and a satin-finish opaline polycarbonate diffuser. The Stripe Magneto collection has a special system for fixing the lamp fixture to the support bracket, that simplifies and speeds up the installation. The product is suitable for indoor use only.

# Stripe \_wall