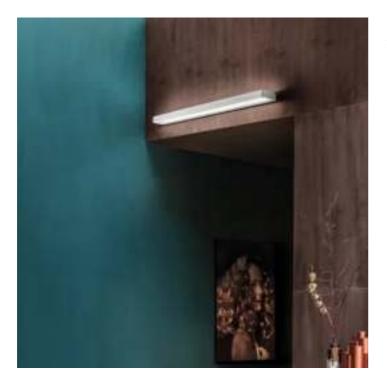

# Stripe \_wall

Wall lamps with a matt white painted die-cast aluminium frame, and a satin-finish opaline polycarbonate diffuser. The Stripe Magneto collection has a special system for fixing the lamp fixture to the support bracket, that simplifies and speeds up the installation. The product is suitable for indoor use only.