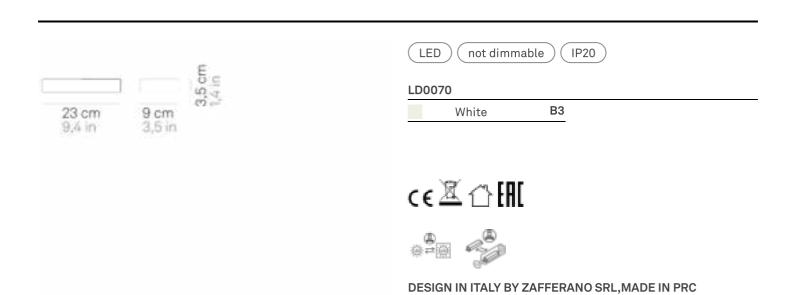

## Lighting specifications

| source            | LED    |
|-------------------|--------|
| type              | SMD    |
| total power       | 6,5 W  |
| power LED         | 5,0 W  |
| color temperature | 3000 K |
| lumen lamp        | 445 lm |
| lumen LED         | 688 lm |
| beam angle        | 98°    |
| CRI               | > 90   |
| class             | Е      |
| motion sensor     | NO     |

### **Electrical specifications**

| voltage   | 220-240V |
|-----------|----------|
| frequency | 50/60 Hz |
| input     | 220-240V |
| output    | 300 mA   |