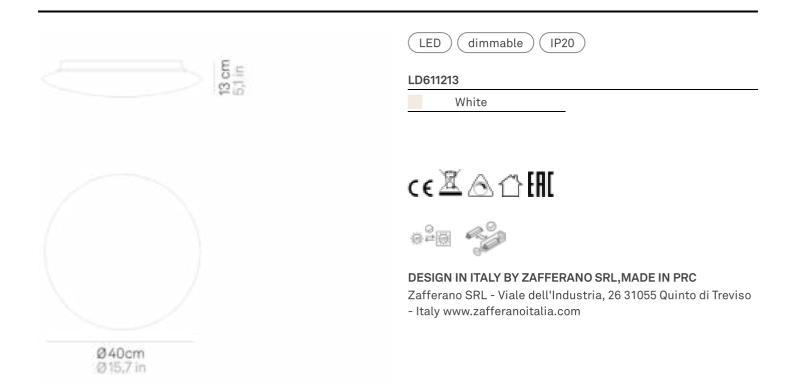

## Bis Bayonet \_wall-ceiling

| ghting specifications |         | Electrical specifications |          |  |
|-----------------------|---------|---------------------------|----------|--|
| source                | LED     | voltage                   | 220-240V |  |
| ype                   | COB     | frequency                 | 50/60 Hz |  |
| otal power            | 18,5 W  | input                     | 220-240V |  |
| ower LED              | 17 W    | output                    | 750 mA   |  |
| olor temperature      | 3000 K  |                           |          |  |
| umen lamp             | 1510 lm |                           |          |  |
| umen LED              | 2100 lm |                           |          |  |
| eam angle             | 122°    |                           |          |  |
| RI                    | > 90    |                           |          |  |
| class                 | E       |                           |          |  |
| dimmer                | TRIAC   |                           |          |  |
| notion sensor         | NO      |                           |          |  |