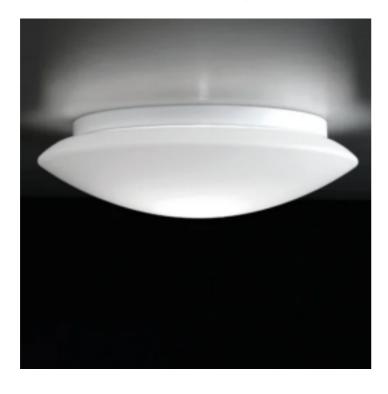

## Bis Bayonet \_wall-ceiling

Wall-ceiling lamps with diffuser in mouth-blown, satin-finish opal triplex glass; white painted metal frame. Twist-lock system for the glass component. The product is suitable for indoor use only.