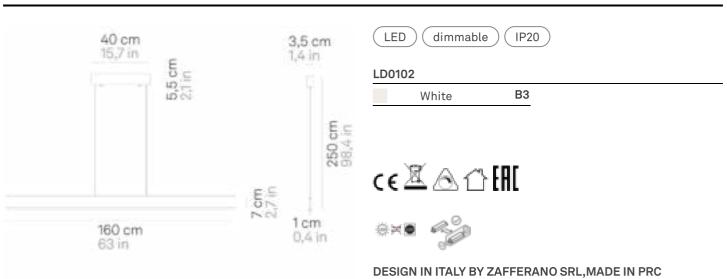

## Riga \_suspension

Wall-ceiling and suspension lamps with a matt white or dark grey painted aluminium frame and a satin-finish polycarbonate diffuser. The suspension lamp is suitable for indoor use only; the wall-ceiling lamp has a high IP rating (IP54) that makes it ideal for indoor and outdoor use.

## Riga \_suspension

| Lighting specifications |         | Electrical specifications |          |  |
|-------------------------|---------|---------------------------|----------|--|
| source                  | LED     | voltage                   | 220-240V |  |
| type                    | SMD     | frequency                 | 50/60 Hz |  |
| total power             | 56,0 W  | input                     | 220-240V |  |
| power LED               | 43,2 W  | output                    | 1,2 A    |  |
| color temperature       | 3000 K  |                           |          |  |
| lumen lamp              | 2510 lm |                           |          |  |
| lumen LED               | 4134 lm |                           |          |  |
| beam angle              | 95°     |                           |          |  |
| CRI                     | > 90    |                           |          |  |
| class                   | F       |                           |          |  |
| dimmer                  | TRIAC   |                           |          |  |
| motion sensor           | NO      |                           |          |  |
|                         |         |                           |          |  |