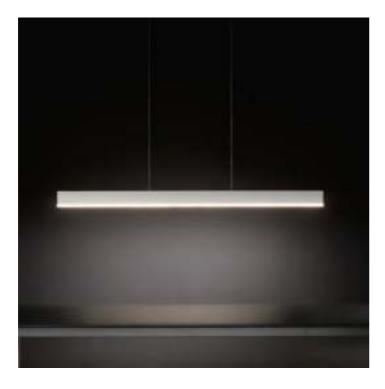

## Riga \_suspension

Wall-ceiling and suspension lamps with a matt white or dark grey painted aluminium frame and a satin-finish polycarbonate diffuser. The suspension lamp is suitable for indoor use only; the wall-ceiling lamp has a high IP rating (IP54) that makes it ideal for indoor and outdoor use.