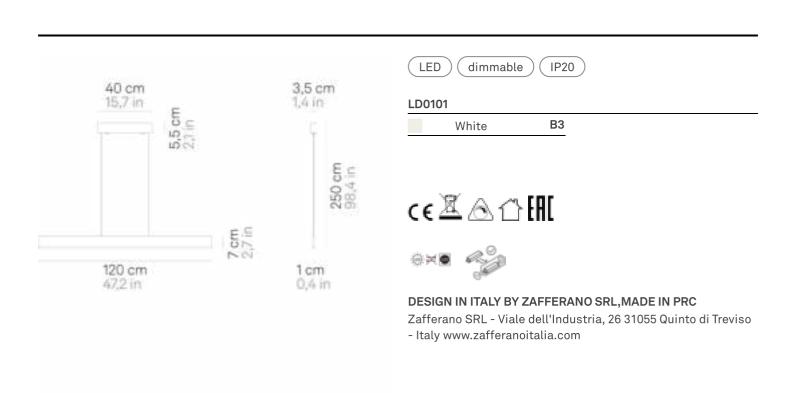

## Lighting specifications

| source            | LED     |
|-------------------|---------|
| type              | SMD     |
| total power       | 40 W    |
| power LED         | 32,4 W  |
| color temperature | 3000 K  |
| lumen lamp        | 1890 lm |
| lumen LED         | 3551 lm |
| beam angle        | 95°     |
| CRI               | > 90    |
| class             | F       |
| dimmer            | TRIAC   |
| motion sensor     | NO      |

### **Electrical specifications**

| voltage   | 220-240V |
|-----------|----------|
| frequency | 50/60 Hz |
| input     | 220-240V |
| output    | 900 mA   |