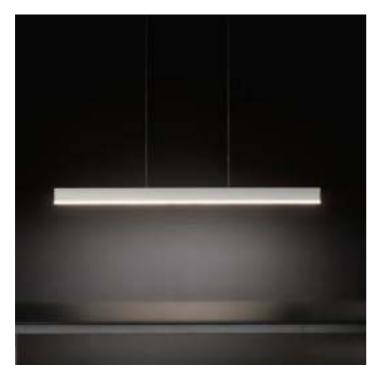

## Riga \_suspension

Wall-ceiling and suspension lamps with a matt white or dark grey painted aluminium frame and a satin-finish polycarbonate diffuser. The suspension lamp is suitable for indoor use only; the wall-ceiling lamp has a high IP rating (IP54) that makes it ideal for indoor and outdoor use.