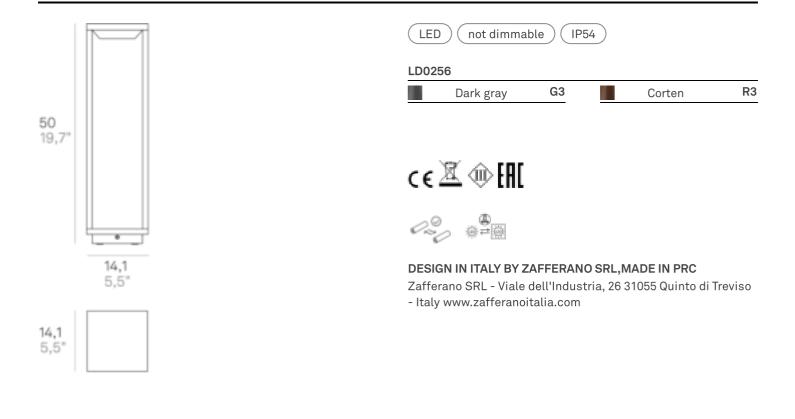

## Home Solar \_floor

Bollard with a dark grey or corten painted die-cast aluminium frame and a transparent polycarbonate diffuser. The high IP rating (IP54) makes the lamp ideal for outdoor use. Home Solar is equipped with solar panel, allowing it for free installation, no connection to electrical mains. This version is equipped with a motion and a crepuscular sensor, and a peg for quick and easy installation on the ground. Home Solar come with a dusk sensor, which activates the lamp in "energy saving" mode (30 lm, 0,33 W); the bollard is also equipped with a motion sensor, which activates the full power mode when movement is detected (bringing back light to energy saving mode after 60").

## Home Solar \_floor

| Lighting specifications |        | Electrical specifications |                                                           |
|-------------------------|--------|---------------------------|-----------------------------------------------------------|
| source                  | LED    | voltage                   | DC 3,7V                                                   |
| type                    | SMD    | batteria                  | 1 cell li-ion battery pack mod. 18650<br>3,7v - 2200 ma/h |
| total power             | 2,2 W  |                           |                                                           |
| power LED               | 2,1 W  | autonomia                 | full light 2,5/3 h microlight 15%<br>20/25 h.             |
| color temperature       | 3000 K | tempo di ricarica         | 6 / 8 H.                                                  |
| lumen lamp              | 231 lm |                           |                                                           |
| lumen LED               | 415 lm |                           |                                                           |
| beam angle              | 50°    |                           |                                                           |
| CRI                     | > 84   |                           |                                                           |
| class                   | С      |                           |                                                           |
| motion sensor           | SI     |                           |                                                           |
| sensore crepuscolare    | SI     |                           |                                                           |