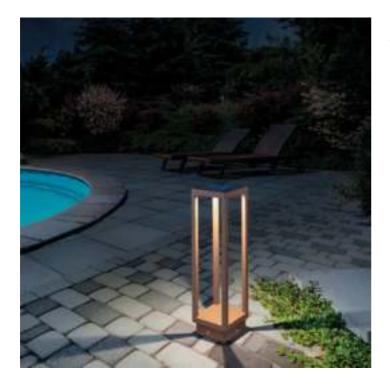

## Home Solar \_floor

Bollard with a dark grey or corten painted die-cast aluminium frame and a transparent polycarbonate diffuser. The high IP rating (IP54) makes the lamp ideal for outdoor use. Home Solar is equipped with solar panel, allowing it for free installation, no connection to electrical mains. This version is equipped with a motion and a crepuscular sensor, and a peg for quick and easy installation on the ground. Home Solar come with a dusk sensor, which activates the lamp in "energy saving" mode (30 lm, 0,33 W); the bollard is also equipped with a motion sensor, which activates the full power mode when movement is detected (bringing back light to energy saving mode after 60").