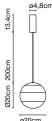

### **Dipping Light 13**

**Dipping Light 30** 

4.6cr

200cm

230cm

**Dipping Light 40** 

300cm

Ø40cm

**Download** Photometric data

The new suspension Dipping Light gets rid of everything to keep only the essential, with colour taking centre stage. When using several lamps to make a composition, the visual effect is mesmerising. This new version comes in four sizes, with 13.5, 20, 30 and 40 cm diameters.