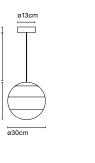

# Dipping Light 30

Light source: LED SMD 700mA 8,2W 2700K CRI90 913Im Luminaire: 220 - 240 VAC TRIAC 10,87W 379lm

**Download** Photometric data

The new suspension Dipping Light gets rid of everything to keep only the essential, with colour taking centre stage. When using several lamps to make a composition, the visual effect is mesmerising. This new version comes in four sizes, with 13.5, 20, 30 and 40 cm diameters.