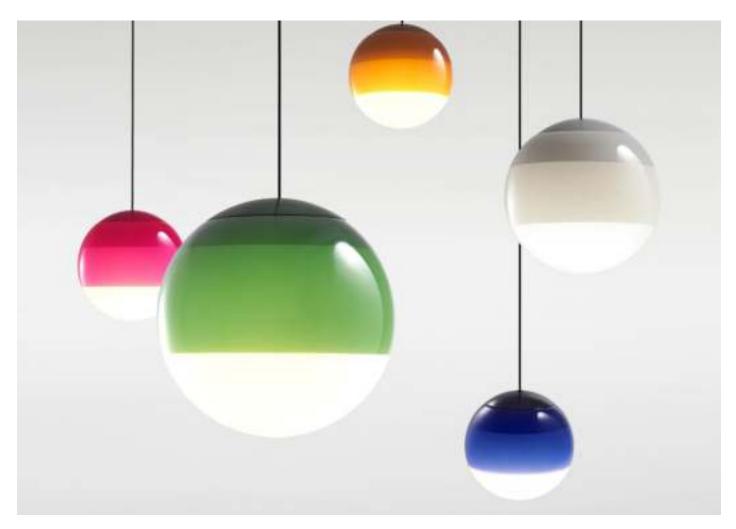

**Download** Photometric data

The new suspension Dipping Light gets rid of everything to keep only the essential, with colour taking centre stage. When using several lamps to make a composition, the visual effect is mesmerising. This new version comes in four sizes, with 13.5, 20, 30 and 40 cm diameters.