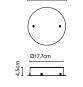

The new suspension Dipping Light gets rid of everything to keep only the essential, with colour taking centre stage. When using several lamps to make a composition, the visual effect is mesmerising. This new version comes in four sizes, with 13.5, 20, 30 and 40 cm diameters.

# **Cluster** Accesory

# For mounted canopy installation

Take into account the total power in watts, the power of the driver, and the wire entry points of the canopy. The total wattage of the selected lamps elements cannot exceed the max wattage of the canopy's driver. Therefore, you must choose your canopy/driver by the power required. Finally, the number of lamps installed in a single canopy cannot exceed the number of wire entry points of that canopy.

Canopy 20W/ Circular

# Canopy 50W/ Circular



Ø15,6cm



Canopy 50W/ Rectangular



# Canopy 50W/ Circular

Ø29,9cm



Canopy 100W/ Circular



# Dipping Light 13 - 24V

Light source: LED SMD 24Vdc 5W 2700K CRI90 495lm Luminaire: (Power supply not included) 203lm

#### Dipping Light 20 - 24V

Light source: LED SMD 24Vdc 5W 2700K CRI90 495Im Luminaire: (Power supply not included) 231Im

# Dipping Light 30 - 24V

Light source: LED SMD 24Vdc 11,5W 2700K CRI90 1024lm Luminaire: (Power supply not included) 379lm

# LED included

# Wire entry points

| Canopy 20W/ Circular    |
|-------------------------|
| Canopy 50W/ Circular    |
| Canopy 50W/ Rectangular |
| Canopy 50W/ Circular    |
| Canopy 100W/ Circular   |

# Dipping Light 13 - 24V

Dipping Light 20 - 24V



### Dipping Light 30 - 24V



Black electrical cord

This system makes it possible