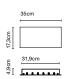

### **Dipping Light 13**

**Dipping Light 30** 

4.6cr

200cm

230cm

**Dipping Light 40** 

300cm

Ø40cm

ø40cm