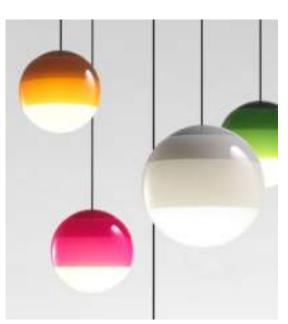

# **Dipping Light 40**

Light source: LED COB 700mA 23,7W 2700K CRI90 3280lm Luminaire: 220 - 240 VAC TRIAC 28,4W

LED included Black electrical cord

Watch video info@marset.com www.marset.com Hand-blown glass lamp in glossy white with different layers of paint. A polycarbonate cover at the top rounds out the spherical shape.

**Download** Photometric data

The new suspension Dipping Light gets rid of everything to keep only the essential, with colour taking centre stage. When using several lamps to make a composition, the visual effect is mesmerising. This new version comes in four sizes, with 13.5, 20, 30 and 40 cm diameters.