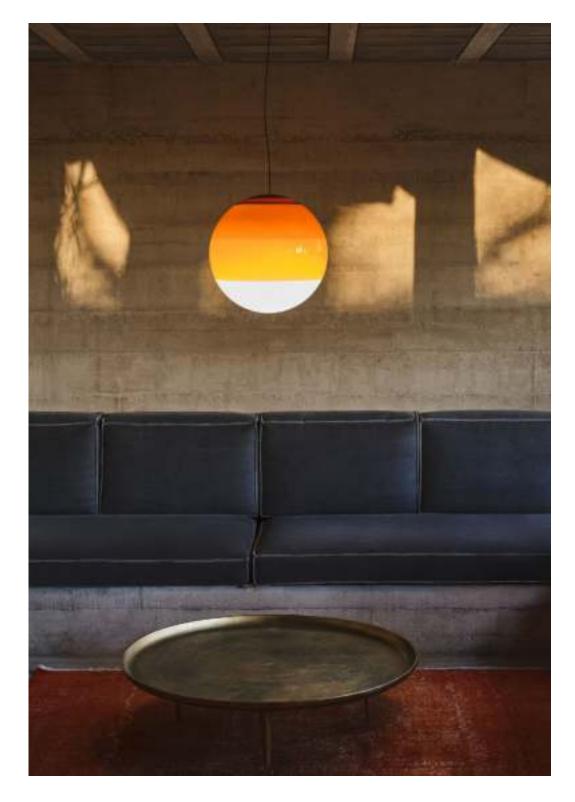

# **Dipping Light 40**

Light source: LED COB 700mA 23,7W 2700K CRI90 3280lm Luminaire: 220 - 240 VAC TRIAC 28,4W

LED included Black electrical cord

Watch video info@marset.com www.marset.com Hand-blown glass lamp in glossy white with different layers of paint. A polycarbonate cover at the top rounds out the spherical shape.

**Download** Photometric data

The new suspension Dipping Light gets rid of everything to keep only the essential, with colour taking centre stage. When using several lamps to make a composition, the visual effect is mesmerising. This new version comes in four sizes, with 13.5, 20, 30 and 40 cm diameters.