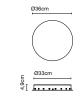

# Canopy 50W/ Circular

Ø15,6cm

Canopy 50W/ Rectangular

# Canopy 50W/ Circular

Ø29,9cm

Canopy 100W/ Circular