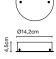

metric data



The new suspension Dipping Light gets rid of everything to keep only the essential, with colour taking centre stage. When using several lamps to make a composition, the visual effect is mesmerising. This new version comes in four sizes, with 13.5, 20, 30 and 40 cm diameters.

# **Cluster** Accesory

# For mounted canopy installation

Take into account the total power in watts, the power of the driver, and the wire entry points of the canopy. The total wattage of the selected lamps elements cannot exceed the max wattage of the canopy's driver. Therefore, you must choose your canopy/driver by the power required. Finally, the number of lamps installed in a single canopy cannot exceed the number of wire entry points of that canopy.

Canopy 20W/ Circular

# Canopy 50W/ Circular



Ø15,6cm



Canopy 50W/ Rectangular



# Canopy 50W/ Circular

Ø29,9cm



Canopy 100W/ Circular



# Dipping Light 13 - 24V

Light source: LED SMD 24Vdc 5W 2700K CRI90 495lm Luminaire: (Power supply not included) 203lm

#### Dipping Light 20 - 24V

Light source: LED SMD 24Vdc 5W 2700K CRI90 495Im Luminaire: (Power supply not included) 231Im

# Dipping Light 30 - 24V

Light source: LED SMD 24Vdc 11,5W 2700K CRI90 1024lm Luminaire: (Power supply not included) 379lm

# LED included

# Wire entry points

| Canopy 20W/ Circular    |
|-------------------------|
| Canopy 50W/ Circular    |
| Canopy 50W/ Rectangular |
| Canopy 50W/ Circular    |
| Canopy 100W/ Circular   |

# Dipping Light 13 - 24V

Dipping Light 20 - 24V



### Dipping Light 30 - 24V



Black electrical cord

This system makes i