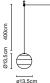

# Canopy 50W/ Circular

Ø15,6cm

Canopy 50W/ Rectangular

# Canopy 50W/ Circular

Ø29,9cm

Canopy 100W/ Circular