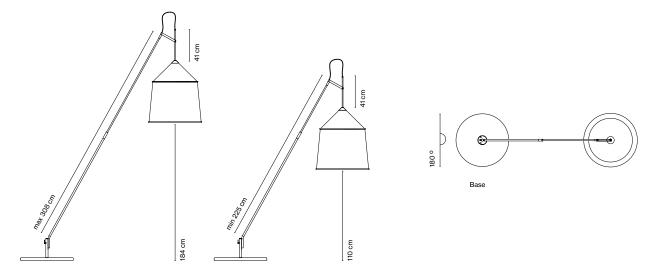

## Range of positions

Jaima P207 with shade 43

Jaima P307 extensible with shade 54

Jaima P307 extensible with shade 71

Base Floor support Wall bracket Shade finishes

#### Jaima P307 + Shade 54

Light Source: LED COB 230VAC 15W 2700K CRI90 1022Im Luminaire: 230VAC TRIAC 15W 513Im

### Jaima P307 + Shade 71

Light Source: LED COB 230VAC 15W 2700K CRI90 1022lm Luminaire: 230VAC TRIAC 15W 530lm

Black electrical cord

Watch the video info@marset.com www.marset.com Shade made of textielene with the inner part always in white. Stainless steel structure in lacquered grey.