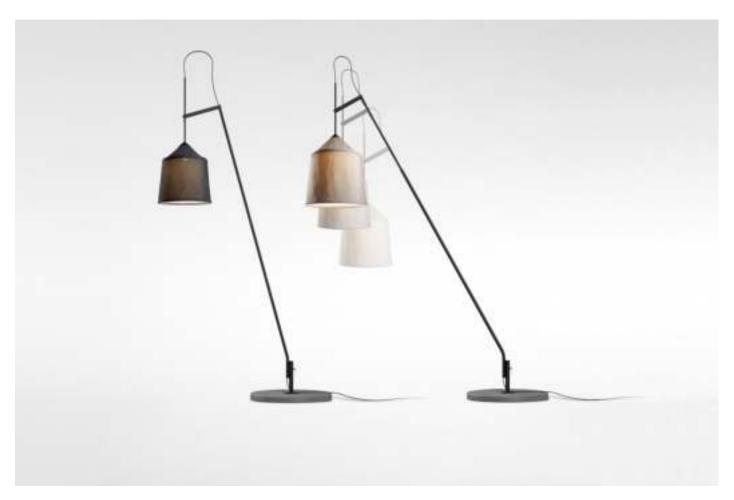

# Jaima Joan Gaspar

Jaima Joan Gaspar Marset

Jaima P207 + Shade 43

Jaima P307 + Shade 54

## Range of positions

Jaima P207 with shade 43

Jaima P307 extensible with shade 54

Jaima P307 extensible with shade 71

Base Floor support Wall bracket Shade finishes