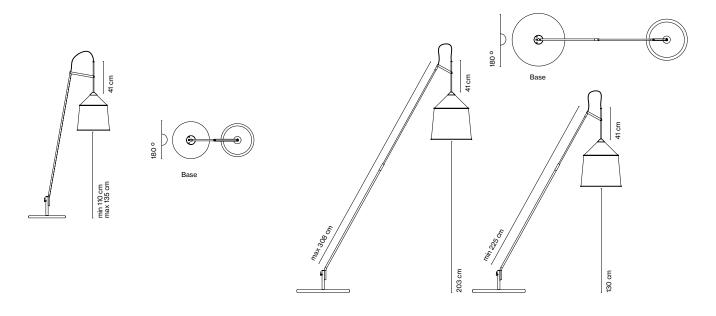

## Range of positions

Jaima P207 with shade 43

Jaima P307 extensible with shade 54

Jaima P307 extensible with shade 71

Base Floor support Wall bracket Shade finishes

#### Jaima P207 + Shade 43

Light Source: LED COB 230 VAC 15W 2700K CRI90 1022Im Luminaire: 230VAC TRIAC 15W 528Im

#### Jaima P307 + Shade 54

Light Source: LED COB 230VAC 15W 2700K CRI90 1022Im Luminaire: 230VAC TRIAC 15W 513Im

### Jaima P307 + Shade 71

Light Source: LED COB 230VAC 15W 2700K CRI90 1022lm Luminaire: 230VAC TRIAC 15W 530lm

Black electrical cord

Watch the video info@marset.com www.marset.com Shade made of textielene with the inner part always in white. Stainless steel structure in lacquered grey.