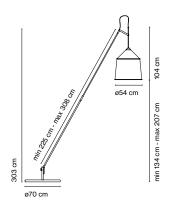

### Jaima P307 + Shade 71

Light Source: LED COB 230VAC 15W 2700K CRI90 1022lm Luminaire: 230VAC TRIAC 15W 530lm

Black electrical cord

Watch the video info@marset.com www.marset.com Shade made of textielene with the inner part always in white. Stainless steel structure in lacquered grey.