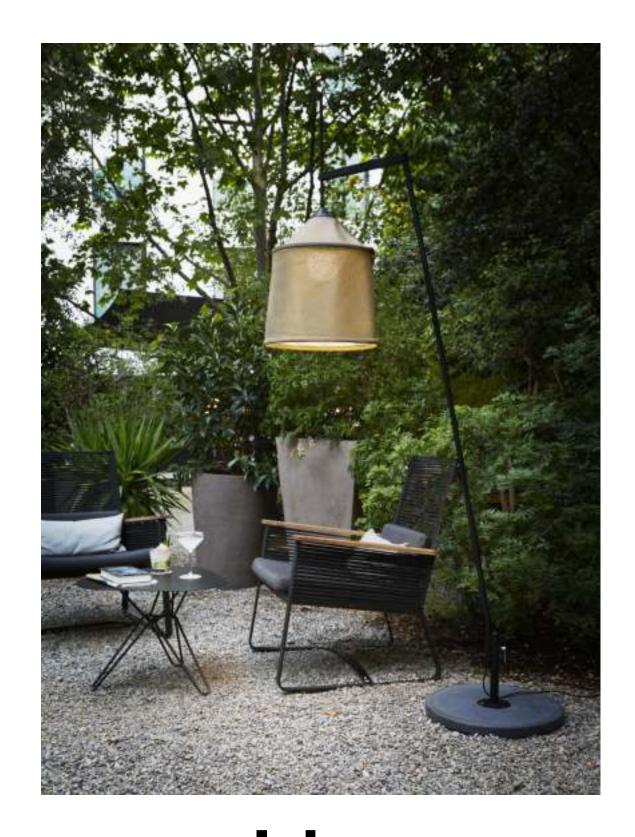

Through the language of textiles, Joan Gaspar has designed a light of flexible, ductile materials that sifts the light as readily as it moves with the wind. In the Jaima collection, the light is the shade and weaver of emotions.

# Jaima Joan Gaspar

Jaima Joan Gaspar Marset

Jaima P207 + Shade 43

Jaima P307 + Shade 54