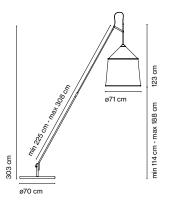

### Jaima P307 + Shade 71

Light Source: LED COB 230VAC 15W 2700K CRI90 1022lm Luminaire: 230VAC TRIAC 15W 530lm

Black electrical cord

Watch the video info@marset.com www.marset.com Shade made of textielene with the inner part always in white. Stainless steel structure in lacquered grey.