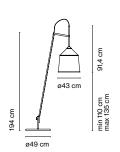

#### Jaima P207 + Shade 43

Light Source: LED COB 230 VAC 15W 2700K CRI90 1022Im Luminaire: 230VAC TRIAC 15W 528Im