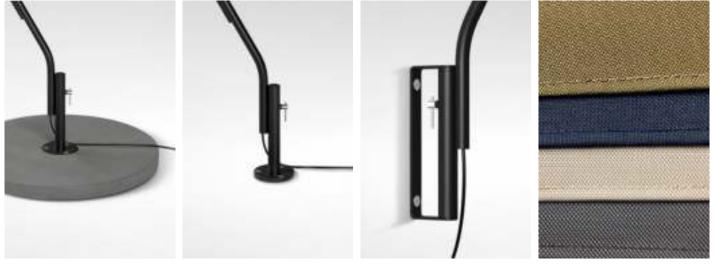

## Range of positions

Jaima P207 with shade 43

Jaima P307 extensible with shade 54

Jaima P307 extensible with shade 71

Base Floor support Wall bracket Shade finishes

IP65

Blue

BeigeGrey

Green (Only available for Jaima 71)

dimmable

**8 9** 

DownloadAssembly instructionsDownload2DDownload3D

Collection