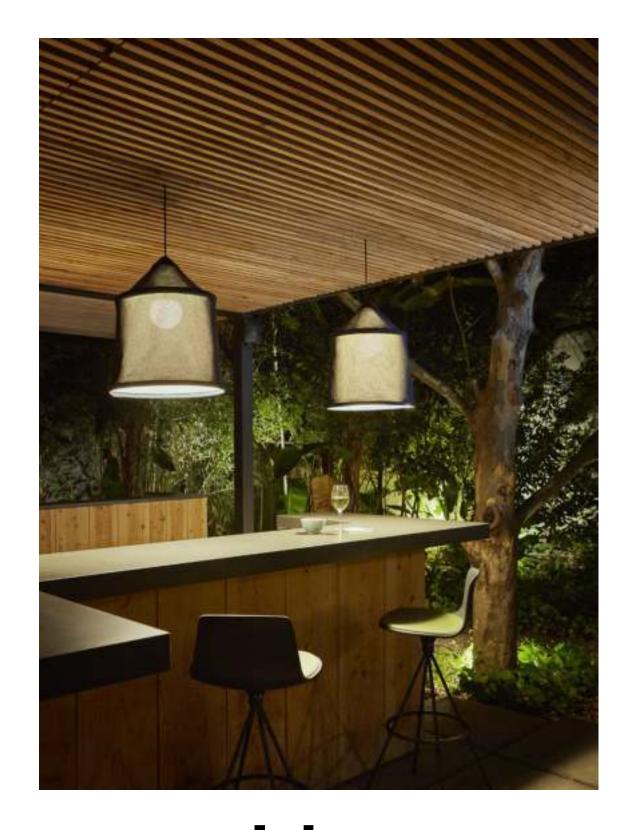

uded Collection

Hook accessory to facilitate hanging the Jaima on guide wires

Watch the video

info@marset.com www.marset.com

Through the language of textiles, Joan Gaspar has designed a light of flexible, ductile materials that sifts the light as readily as it moves with the wind. In the Jaima collection, the light is the shade and weaver of emotions.