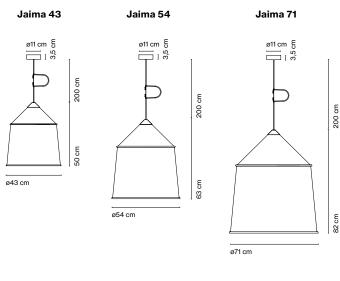

## Jaima Joan Gaspar

Jaima Joan Gaspar Marset

Jaima 43

Light source: LED COB 230 VAC 15W 2700K CRI90 1022lm Luminaire: 230 VAC TRIAC 15W 528lm LED included

Blue
 Beige

BeigeGrey

lacquered grey.

Green (Only available for Jaima 71)

**IP65** 

Shade made of textielene with the inner part

always in white. Stainless steel structure in

Jaima 54

Light source: LED COB 230VAC 15W 2700K CRI90 1022Im Luminaire: 230VAC TRIAC 15W 513Im LED included

dimmable

(£)

Jaima 71

Light source: LED COB 230VAC 15W 2700K CRI90 1022Im Luminaire: 230VAC TRIAC 15W 530Im LED included

Black electrical cord

Download Assembly instructions
Download 2D

Download 3D

**Download** Photometric data