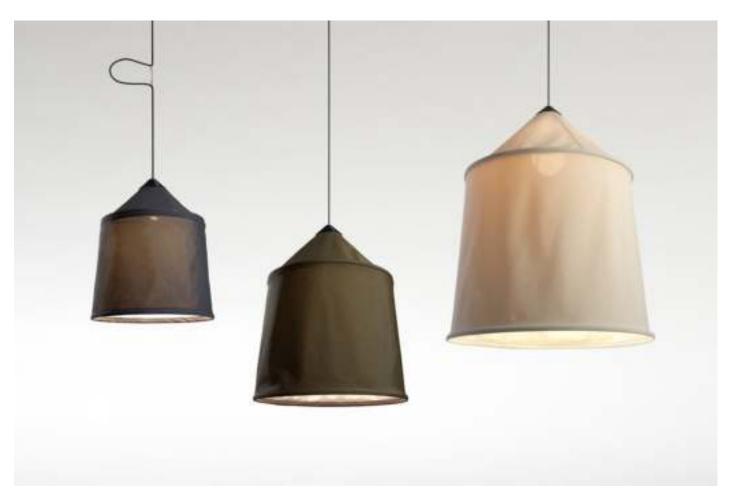

## Jaima Joan Gaspar

Jaima Joan Gaspar Marset

Jaima 43

Light source: LED COB 230 VAC 15W 2700K CRI90 1022lm Luminaire: 230 VAC TRIAC 15W 528lm LED included

Blue
 Beige

BeigeGrey

lacquered grey.

Green (Only available for Jaima 71)

**IP65** 

Shade made of textielene with the inner part

always in white. Stainless steel structure in

Jaima 54

Light source: LED COB 230VAC 15W 2700K CRI90 1022Im Luminaire: 230VAC TRIAC 15W 513Im LED included

dimmable

(£)

Jaima 71

Light source: LED COB 230VAC 15W 2700K CRI90 1022Im Luminaire: 230VAC TRIAC 15W 530Im LED included

Black electrical cord

Download Assembly instructions
Download 2D

Download 3D

**Download** Photometric data