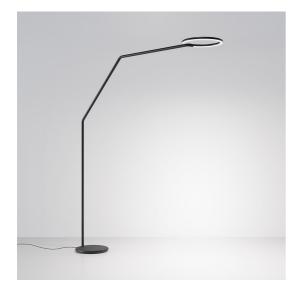

# DESCRIPTION

Vine Light is a pure and balanced line that reaches great freedom of movement with only two joints, leaving users free to define their own light with a simple gesture.

An unbroken section, measuring only 16 mm for the small versions and 25 mm for the big ones (floor, wall), shapes the structure and houses all the opto-electronic and mechanical elements.

Its minimalist presence creates a perfect balance among different materials, weights, light quality, precision of movement and functionality.

Vine Light translates technological complexity into simplicity and freedom. It represents a synthesis in which the apparent simplicity is the result of a deep know-how and innovative research.

## FEATURES

- Article Code: 1568030APP
- Colour: Black
- Installation: Floor
- Series: Design Collection, Novelties
- design by: BIG Bjarke Ingels Group

### DIMENSIONS

- Length: cm 184.8
- Height: cm 199.8
- Base Diameter: cm 40