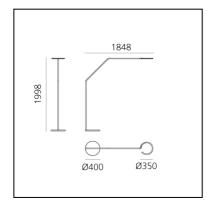

# Vine Light - Floor - APP Compatible

BIG - Bjarke Ingels Group







### LUMINAIRE

- Watt: 35W
- Delivered lumens output: 2639Im
- CCT: **3000K**
- Efficiency: 48%
- Efficacy: 75.41lm/W
- CRI: 90

# DESCRIPTION

Vine Light is a pure and balanced line that reaches great freedom of movement with only two joints, leaving users free to define their own light with a simple gesture.

An unbroken section, measuring only 16 mm for the small versions and 25 mm for the big ones (floor, wall), shapes the structure and houses all the opto-electronic and mechanical elements.

Its minimalist presence creates a perfect balance among different materials, weights, light quality, precision of movement and functionality.

Vine Light translates technological complexity into simplicity and freedom. It represents a synthesis in which the apparent simplicity is the result of a