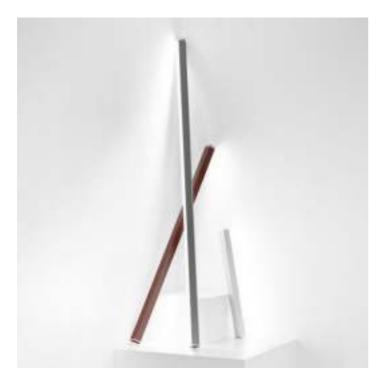

Pencil is a battery-operated portable and rechargeable lighting module, available in three sizes. A "touch" control on one end allows switching on/off, dimming (4-step: 100%, 60%, 30%, 6%) and selecting the color temperature of the light (2700 K, 3150 K or 4000 K). It is suitable for both indoor and outdoor use and salt spray resistant (1500 h). An electronic control system monitors the remaining autonomy and ensures a constant luminous flux until the battery runs out. Recharging is therefore optimized and always properly done. The lighting module can be recharged in two ways: either with the battery charger (pg. 182) or in the docking station, connected to a battery charger (pg. 184). The battery charger is not included.

#### ACCESSORIES

Pencil is a battery-operated portable and rechargeable lighting module, available in three sizes. A "touch" control on one end allows switching on/off, dimming (4-step: 100%, 60%, 30%, 6%) and selecting the color temperature of the light (2700 K, 3150 K or 4000 K). It is suitable for both indoor and outdoor use and salt spray resistant (1500 h). An electronic control system monitors the remaining autonomy and ensures a constant luminous flux until the battery runs out. Recharging is therefore optimized and always properly done. The lighting module can be recharged in two ways: either with the battery charger (pg. 182) or in the docking station, connected to a battery charger (pg. 184). The battery charger is not included.