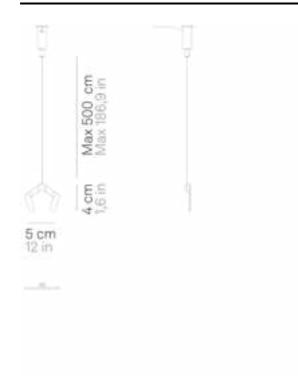

# Pencil \_Suspension

Elements that turn Pencil (pg. 178) into a horizontal suspension lamp. The lighting module can be used in its fixed housing or detached and carried from one place to another.