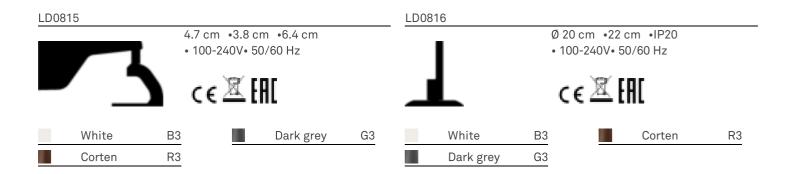

#### ACCESSORIES

# Pencil \_Suspension

Elements that turn Pencil (pg. 178) into a horizontal suspension lamp. The lighting module can be used in its fixed housing or detached and carried from one place to another.

#### LD0812

| White     | B3 | Corten |
|-----------|----|--------|
| Dark grey | G3 |        |

R3

Lighting specifications

**Electrical specifications** 

ACCESSORIES