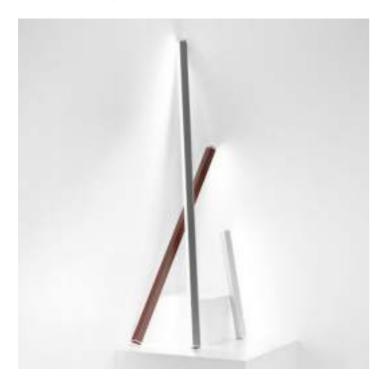

# Pencil \_Suspension

Elements that turn Pencil (pg. 178) into a horizontal suspension lamp. The lighting module can be used in its fixed housing or detached and carried from one place to another.