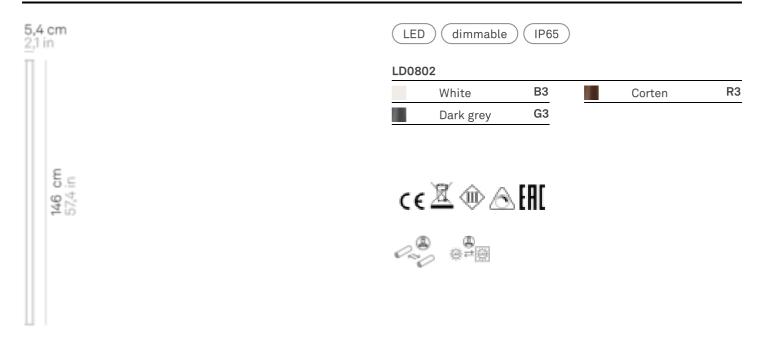

Pencil is a battery-operated portable and rechargeable lighting module, available in three sizes. A "touch" control on one end allows switching on/off, dimming (4-step: 100%, 60%, 30%, 6%) and selecting the color temperature of the light (2700 K, 3150 K or 4000 K). It is suitable for both indoor and outdoor use and salt spray resistant (1500 h). An electronic control system monitors the remaining autonomy and ensures a constant luminous flux until the battery runs out. Recharging is therefore optimized and always properly done. The lighting module can be recharged in two ways: either with the battery charger (pg. 182) or in the docking station, connected to a battery charger (pg. 184). The battery charger is not included.

#### ACCESSORIES

Pencil is a battery-operated portable and rechargeable lighting module, available in three sizes. A "touch" control on one end allows switching on/off, dimming (4-step: 100%, 60%, 30%, 6%) and selecting the color temperature of the light (2700 K, 3150 K or 4000 K). It is suitable for both indoor and outdoor use and salt spray resistant (1500 h). An electronic control system monitors the remaining autonomy and ensures a constant luminous flux until the battery runs out. Recharging is therefore optimized and always properly done. The lighting module can be recharged in two ways: either with the battery charger (pg. 182) or in the docking station, connected to a battery charger (pg. 184). The battery charger is not included.