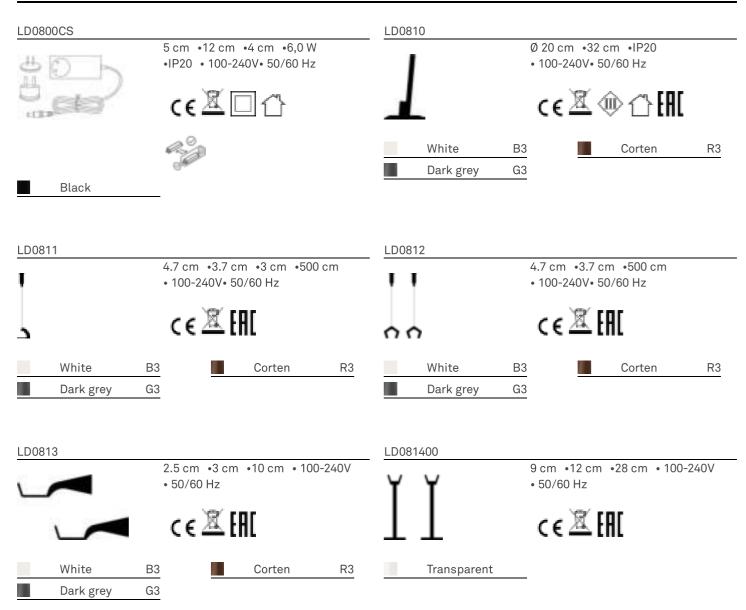

# Pencil \_Suspension

Elements that turn Pencil (pg. 178) into a horizontal suspension lamp. The lighting module can be used in its fixed housing or detached and carried from one place to another.

#### LD0812

| White     | B3 | Corten |
|-----------|----|--------|
| Dark grey | G3 |        |

R3

Lighting specifications

**Electrical specifications** 

ACCESSORIES