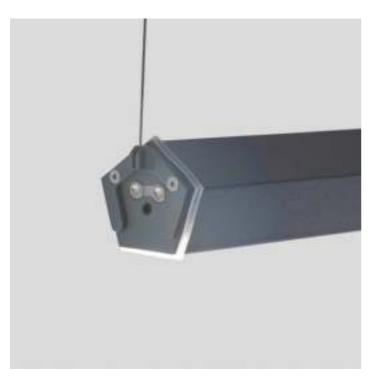

# Pencil \_Suspension

Elements that turn Pencil (pg. 178) into a horizontal suspension lamp. The lighting module can be used in its fixed housing or detached and carried from one place to another.

#### LD0812

| White     | B3 | Corten |
|-----------|----|--------|
| Dark grey | G3 |        |

R3

Lighting specifications

**Electrical specifications** 

ACCESSORIES