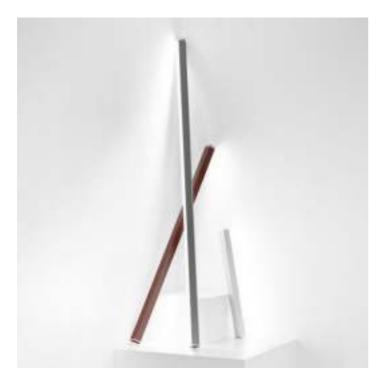

# Pencil \_Suspension

Elements that turn Pencil (pg. 178) into a horizontal suspension lamp. The lighting module can be used in its fixed housing or detached and carried from one place to another.