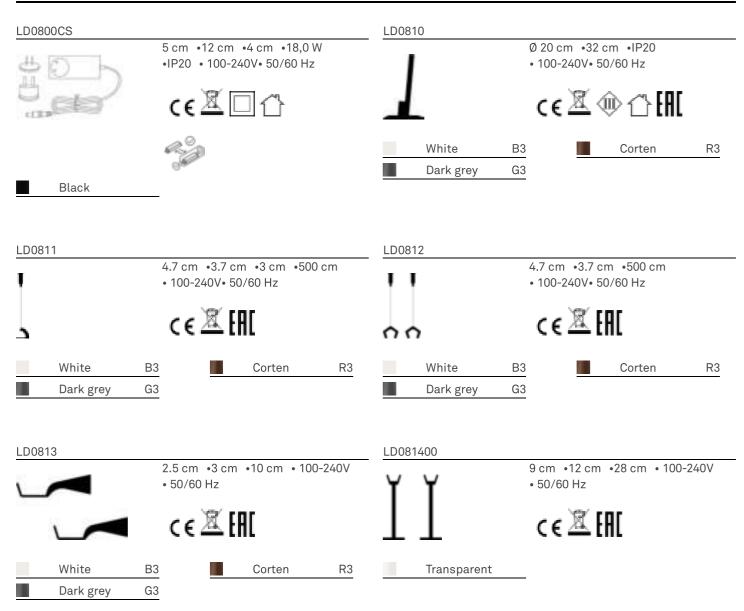

#### ACCESSORIES

# Pencil \_Suspension

Elements that turn Pencil (pg. 178) into a horizontal suspension lamp. The lighting module can be used in its fixed housing or detached and carried from one place to another.

#### LD0812

| White     | B3 | Corten |
|-----------|----|--------|
| Dark grey | G3 |        |

R3

Lighting specifications

**Electrical specifications** 

ACCESSORIES