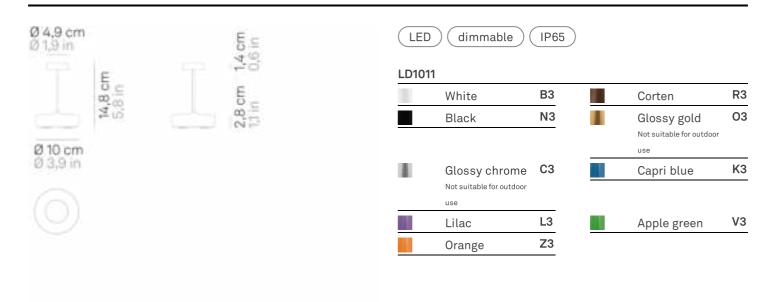

## Swap mini \_Table

Swap mini is a rechargeable battery-powered cordless table lamp. A "touch" control on the base allows switching on/off and dimming. It is suitable for both indoor and outdoor use (except gold and silver finishes). An electronic control system monitors the remaining autonomy and ensures a constant luminous flux until the battery runs out. Recharging is therefore optimized and always properly done. The lamp comes with a contact charging base; the battery charger is not included. Swap mini can be customized choosing from a range of ceramic lampshades, to be purchased separately

## Swap mini \_Table

| Lighting specifications |              | Electrical specifications |                                                           |
|-------------------------|--------------|---------------------------|-----------------------------------------------------------|
| source                  | LED          | input                     | 100-240V                                                  |
| type                    | SMD          | output                    | 5 Vdc max 1A                                              |
| total power             | 2,0 W        | battery                   | 1 cell li-ion battery pack mod. 18650 3,7v - 2600<br>ma/h |
| power LED               | 1.4 W        |                           |                                                           |
| color temperature       | 2700 K       | battery life              | 13 h.                                                     |
| lumen lamp              | 183 lm       | charging                  | 6 H.                                                      |
| lumen LED               | 267 lm       | time                      |                                                           |
| beam angle              | 100°         |                           |                                                           |
| CRI                     | > 90         |                           |                                                           |
| class                   | С            |                           |                                                           |
| dimmer                  | TOUCH DIMMER |                           |                                                           |
| motion sensor           | NO           |                           |                                                           |