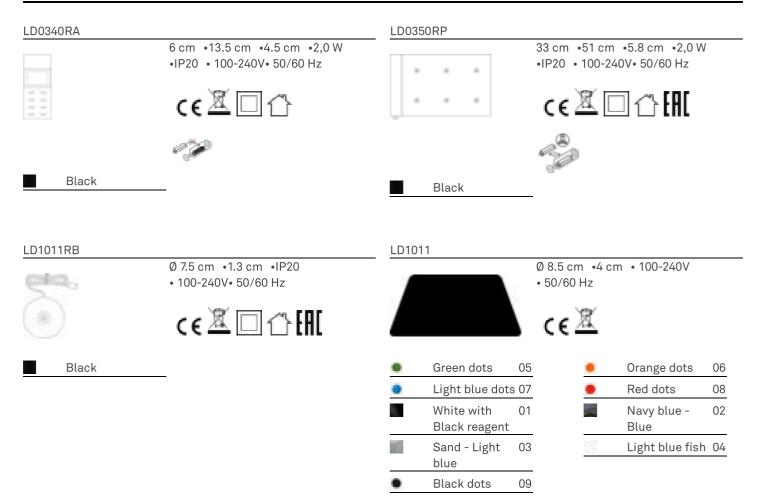

## Swap mini \_Table

Swap mini is a rechargeable battery-powered cordless table lamp. A "touch" control on the base allows switching on/off and dimming. It is suitable for both indoor and outdoor use (except gold and silver finishes). An electronic control system monitors the remaining autonomy and ensures a constant luminous flux until the battery runs out. Recharging is therefore optimized and always properly done. The lamp comes with a contact charging base; the battery charger is not included. Swap mini can be customized choosing from a range of ceramic lampshades, to be purchased separately

## Swap mini \_Table

| Lighting specifications |              | Electrical specifications |                                                           |
|-------------------------|--------------|---------------------------|-----------------------------------------------------------|
| source                  | LED          | input                     | 100-240V                                                  |
| type                    | SMD          | output                    | 5 Vdc max 1A                                              |
| total power             | 2,0 W        | battery                   | 1 cell li-ion battery pack mod. 18650 3,7v - 2600<br>ma/h |
| power LED               | 1.4 W        |                           |                                                           |
| color temperature       | 2700 K       | battery life              | 13 h.                                                     |
| lumen lamp              | 183 lm       | charging                  | 6 H.                                                      |
| lumen LED               | 267 lm       | time                      |                                                           |
| beam angle              | 100°         |                           |                                                           |
| CRI                     | > 90         |                           |                                                           |
| class                   | С            |                           |                                                           |
| dimmer                  | TOUCH DIMMER |                           |                                                           |
| motion sensor           | NO           |                           |                                                           |