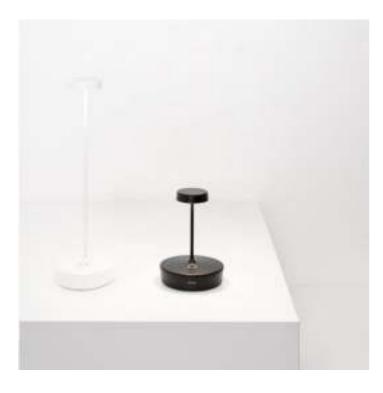

## Swap mini \_Table

Swap mini is a rechargeable battery-powered cordless table lamp. A "touch" control on the base allows switching on/off and dimming. It is suitable for both indoor and outdoor use (except gold and silver finishes). An electronic control system monitors the remaining autonomy and ensures a constant luminous flux until the battery runs out. Recharging is therefore optimized and always properly done. The lamp comes with a contact charging base; the battery charger is not included. Swap mini can be customized choosing from a range of ceramic lampshades, to be purchased separately