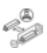

Swap is a rechargeable battery-powered cordless table lamp. A "touch" control on the base allows switching on/off and dimming. It is suitable for both indoor and outdoor use. An electronic control system monitors the remaining autonomy and ensures a constant luminous flux until the battery runs out. Recharging is therefore optimized and always properly done. The lamp comes with a contact charging base; battery charger included. Swap can be customized with glass, ceramic, or fabric lampshades, to be purchased separately

## dimmer TOUCH DIMMER

motion sensor NO