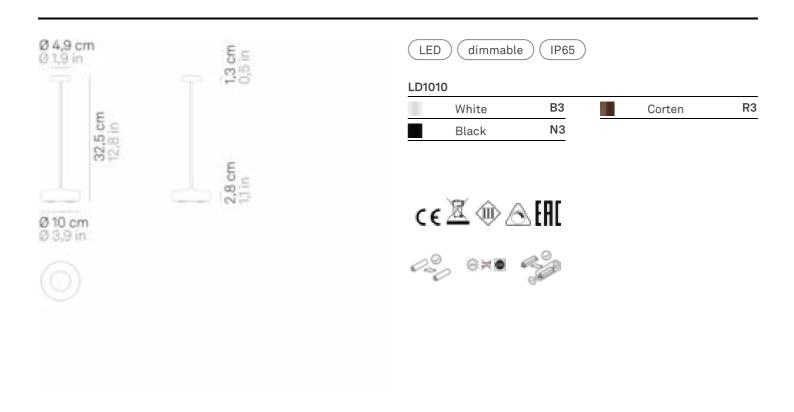

### Lighting specifications

| source            | LED          |
|-------------------|--------------|
| type              | SMD          |
| total power       | 2,0 W        |
| power LED         | 1,4 W        |
| color temperature | 2700 K       |
| lumen lamp        | 183 lm       |
| lumen LED         | 267 lm       |
| beam angle        | 100°         |
| CRI               | > 90         |
| class             | С            |
| al:               | TOLICII DIMI |

### **Electrical specifications**

| voltage       | 100-240V                                                  |
|---------------|-----------------------------------------------------------|
| frequency     | 50/60 Hz                                                  |
| input         | 100-240V                                                  |
| output        | 5 Vdc max 1A                                              |
| battery       | 1 cell li-ion battery pack mod. 18650<br>3,7v - 2600 ma/h |
| battery life  | 13 h.                                                     |
| charging time | 6 H.                                                      |
|               |                                                           |

## dimmer TOUCH DIMMER

motion sensor NO