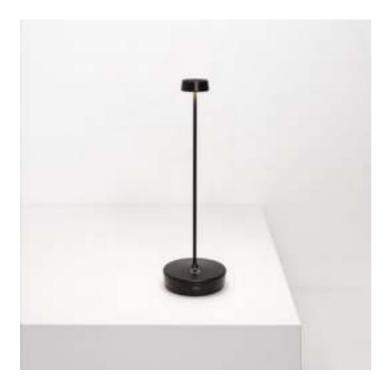

Swap is a rechargeable battery-powered cordless table lamp. A "touch" control on the base allows switching on/off and dimming. It is suitable for both indoor and outdoor use. An electronic control system monitors the remaining autonomy and ensures a constant luminous flux until the battery runs out. Recharging is therefore optimized and always properly done. The lamp comes with a contact charging base; battery charger included. Swap can be customized with glass, ceramic, or fabric lampshades, to be purchased separately