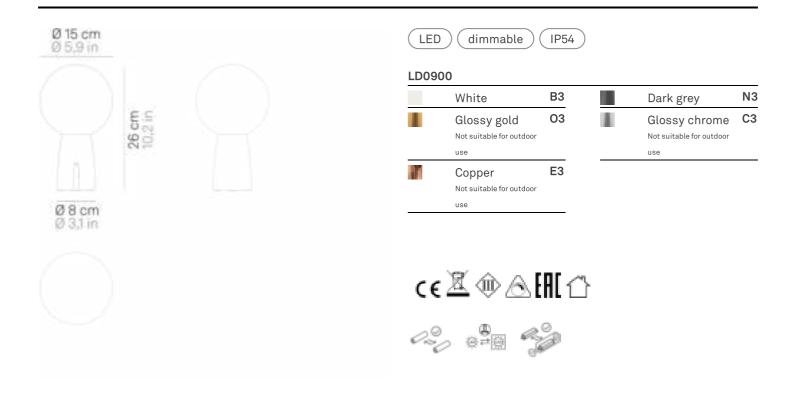

## Lighting specifications

| source            | LED        |
|-------------------|------------|
| type              | SMD        |
| total power       | 2,5 W      |
| power LED         | 2,0 W      |
| color temperature | 3000 K     |
| lumen lamp        | 200 lm     |
| lumen LED         | 268 lm     |
| beam angle        | 100°       |
| CRI               | > 80       |
| class             | E          |
| dimmer            | TOLICH DIM |

## LD0900RB

Ø 7.5 cm •IP20 • 100-240V • 50/60 Hz

Black