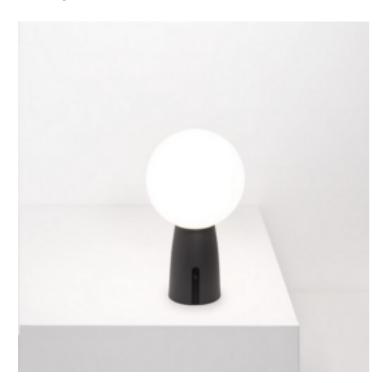

## Olimpia \_Table

Olimpia is a rechargeable battery-powered cordless table lamp. A "touch" control on the base allows switching on/off and dimming. It is suitable for both indoor and outdoor use (except gold and silver finishes). The color temperature of the light can be changed to warmer by swapping the filter onboard with the amber one (included). The lamp comes with a contact charging base; the battery charger is included.