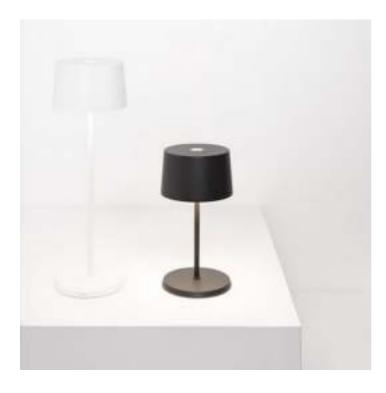

## Olivia mini \_Table

Olivia mini is a rechargeable battery-powered cordless table lamp. A "touch" control on the head allows switching on/off, dimming, and selecting the color temperature of the light (2700 K or 3000 K). Olivia mini is equipped with the dimmer memory function, which adjusts the light intensity and memorizes the dimmer steps; consequently, every time it is switched on, the light intensity will correspond to that previously set. It is suitable for both indoor and outdoor use. The lamp comes with a contact charging base; battery charger included.