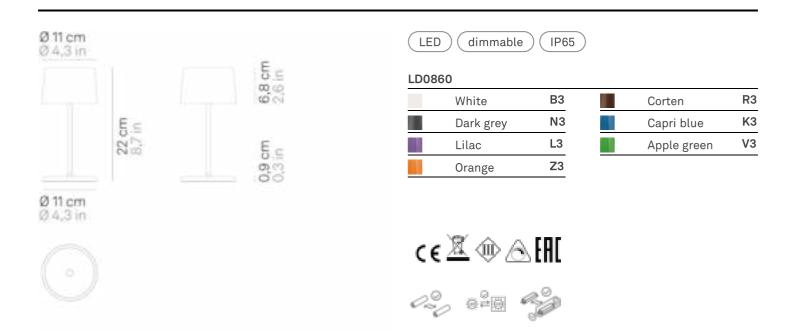

## Olivia mini \_Table

| Lighting specifications |              | Electrical specifications |                                                                           |
|-------------------------|--------------|---------------------------|---------------------------------------------------------------------------|
| source                  | LED          | voltage                   | 100-240V                                                                  |
| type                    | SMD          | frequency                 | 50/60 Hz                                                                  |
| total power             | 2,2 W        | input                     | 100-240V                                                                  |
| power LED               | 2,0 W        | output                    | 5 Vdc max 1A                                                              |
| color temperature       | 2700-3000 K  | battery life              | 2 cell li-ion battery pack mod. 18650<br>3,7v - 2200 ma/h<br>9 h.<br>6 H. |
| lumen lamp              | 144 - 150 lm |                           |                                                                           |
| lumen LED               | 245 - 262 lm |                           |                                                                           |
| beam angle              | 100°         |                           |                                                                           |
| CRI                     | > 80         |                           |                                                                           |
| class                   | E            |                           |                                                                           |
| dimmer                  | TOUCH DIMMER |                           |                                                                           |
| motion sensor           | NO           |                           |                                                                           |