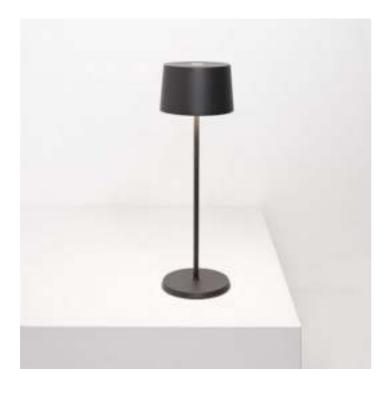

## Olivia \_Table

Olivia is a rechargeable battery-powered cordless table lamp. A "touch" control on the head allows switching on/off, dimming, and selecting the color temperature of the light (2700 K or 3000 K). Olivia is equipped with the dimmer memory function, which adjusts the light intensity and memorizes the dimmer steps; consequently, every time it is switched on, the light intensity will correspond to that previously set. It is suitable for both indoor and outdoor use (except gold, silver and copper finishes). The lamp comes with a contact charging base; battery charger included.