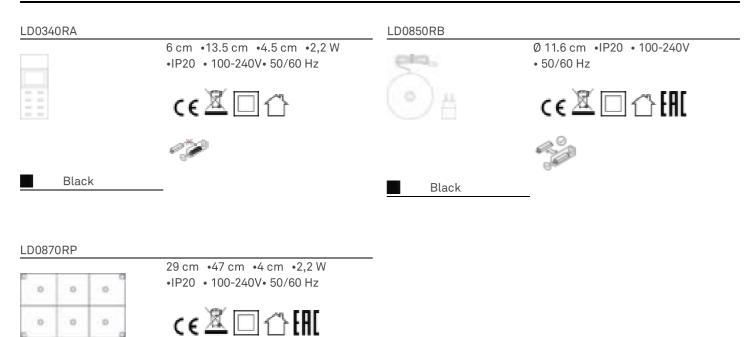

| 6 H.                                  |
| CRI                     | > 80          |                                                                                                 |                                       |
| class                   | E             |                                                                                                 |                                       |
| dimmer                  | TOUCH DIMMER  |                                                                                                 |                                       |
| motion sensor           | NO            |                                                                                                 |                                       |

## ACCESSORIES





Black