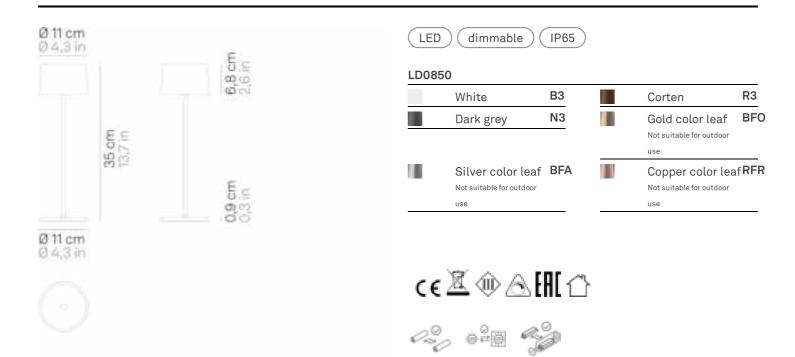

## Olivia \_Table

Olivia is a rechargeable battery-powered cordless table lamp. A "touch" control on the head allows switching on/off, dimming, and selecting the color temperature of the light (2700 K or 3000 K). Olivia is equipped with the dimmer memory function, which adjusts the light intensity and memorizes the dimmer steps; consequently, every time it is switched on, the light intensity will correspond to that previously set. It is suitable for both indoor and outdoor use (except gold, silver and copper finishes). The lamp comes with a contact charging base; battery charger included.

## Olivia \_Table

| Lighting specifications |               | Electrical specifications                                                                       |                                       |
|-------------------------|---------------|-------------------------------------------------------------------------------------------------|---------------------------------------|
| source                  | LED           | voltage                                                                                         | 100-240V                              |
| type                    | SMD           | frequency                                                                                       | 50/60 Hz                              |
| total power             | 2,2 W         | input                                                                                           | 100-240V                              |
| power LED               | 2,0 W         | output                                                                                          | 5 Vdc max 1A                          |
| color temperature       | 2700 - 3000 K | battery 2 cell li-ion battery pa<br>3,7v - 2200 ma/h<br>battery life 9 h.<br>charging time 6 H. | 2 cell li-ion battery pack mod. 18650 |
| lumen lamp              | 144 - 150 lm  |                                                                                                 | 3,7v - 2200 ma/h                      |
| lumen LED               | 245 - 262 lm  |                                                                                                 | 9 h.                                  |
| beam angle              | 100°          |                                                                                                 | 6 H.                                  |
| CRI                     | > 80          |                                                                                                 |                                       |
| class                   | E             |                                                                                                 |                                       |
| dimmer                  | TOUCH DIMMER  |                                                                                                 |                                       |
| motion sensor           | NO            |                                                                                                 |                                       |