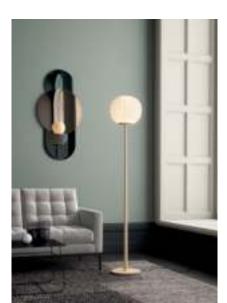

## Design David Dolcini

Type: Floor

Lamps: LED E27 dimmable

Product use: Indoor

Materials: Solid ash wood or painted aluminium, blown glass diffuser

Colors: Structure: painted matt white or ash wood

Diffuser: satin opal

Description: The diffuser in opaline blown glass – whose surface is

scanned by the repetition of slight vertical cusps that vanish at the extremities – is combined with a wooden or aluminium structure, making Lita a product with a forceful material character. A timeless and evocative object that combines the crafts tradition with technical research, seductive in its way of matching visual and

tactile sensations.

Insulation class:

Reference code: Structure

D92T30 1D92OT300002 painted matt white D92T30 1D92ZT300099 ash wood (\*)
D92/5 1D92O/500000 base weight

Diffuser

D92/3 1D920/300002 opal (Ø 30 cm)