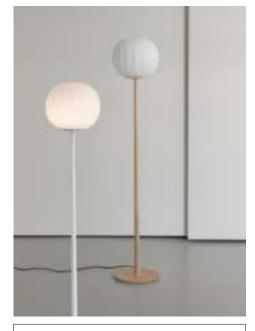

Description: The diffuser in opaline blown glass – whose surface is

scanned by the repetition of slight vertical cusps that vanish at the extremities – is combined with a wooden or aluminium structure, making Lita a product with a forceful material character. A timeless and evocative object that combines the crafts tradition with technical research, seductive in its way of matching visual and

tactile sensations.

Insulation class:

Reference code: Structure

D92T30 1D92OT300002 painted matt white D92T30 1D92ZT300099 ash wood (\*)
D92/5 1D92O/500000 base weight

Diffuser

D92/3 1D920/300002 opal (Ø 30 cm)