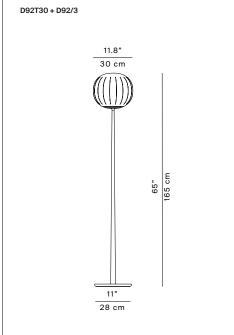

tactile sensations.

Insulation class:

Reference code: Structure

D92T30 1D92OT300002 painted matt white D92T30 1D92ZT300099 ash wood (\*)
D92/5 1D92O/500000 base weight

Diffuser

D92/3 1D920/300002 opal (Ø 30 cm)