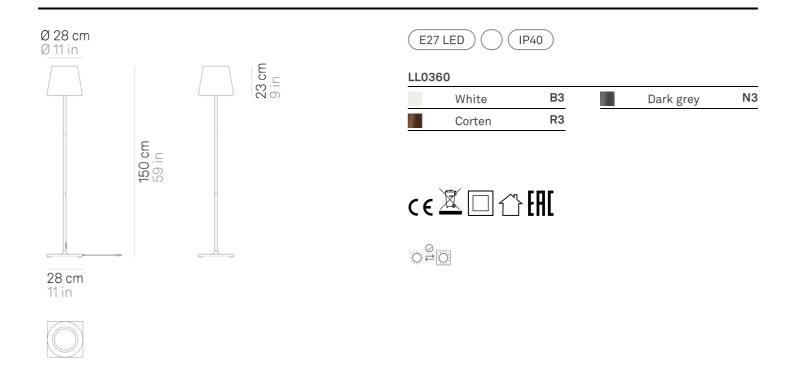

### **Lighting specifications**

E27 LED

type LAMPADINA E27

total power 15 W

### **Electrical specifications**

voltage 220-240V

frequency 50/60 Hz.

batteria a pacchetto li-lon 2 celle

mod.18650 2500 ma/h