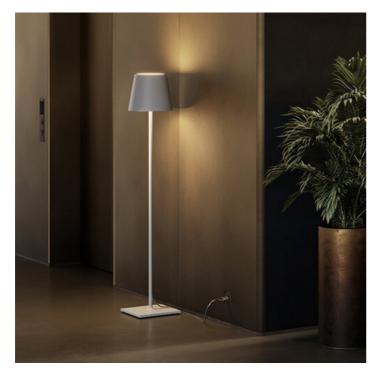

## Poldina 230V \_

Table, wall and floor lamps with die-cast aluminum structure painted in matt white, corten or dark grey, and transparent polycarbonate diffuser. The light source is LED or E27 incandescent (E27 bulb not included). The LED versions are dimmable; the LED table lamp has the light color temperature selection function. The high IP rating (IP54) makes the wall lamps ideal for indoor and outdoor use.