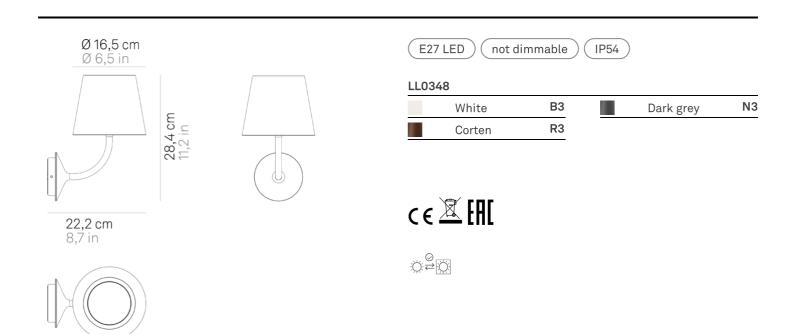

## Poldina 230V \_wall

Table, wall and floor lamps with die-cast aluminum structure painted in matt white, corten or dark grey, and transparent polycarbonate diffuser. The light source is LED or E27 incandescent (E27 bulb not included).The LED versions are dimmable; the LED table lamp has the light color temperature selection function. The high IP rating (IP54) makes the wall lamps ideal for indoor and outdoor use.

## Poldina 230V \_wall

| Lighting specifications |                     | Electrical specifications |                                                            |
|-------------------------|---------------------|---------------------------|------------------------------------------------------------|
| source                  | E27 LED             | voltage                   | 220-240V                                                   |
| type                    | LAMPADINA E27 (G45) | frequency                 | 50/60 Hz                                                   |
| total power             | 8 W                 | batteria                  | batteria a pacchetto li-lon 2 celle<br>mod.18650 2500 ma/h |