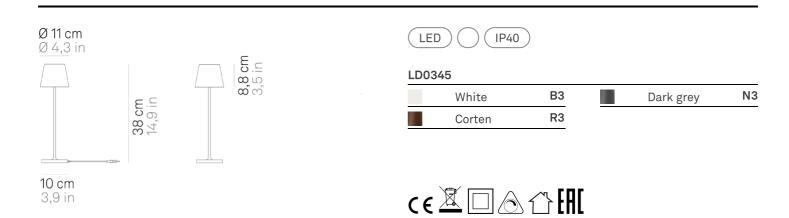

# Poldina 230V \_

3,9 in

Table, wall and floor lamps with die-cast aluminum structure painted in matt white, corten or dark grey, and transparent polycarbonate diffuser. The light source is LED or E27 incandescent (E27 bulb not included). The LED versions are dimmable; the LED table lamp has the light color temperature selection function. The high IP rating (IP54) makes the wall lamps ideal for indoor and outdoor use.