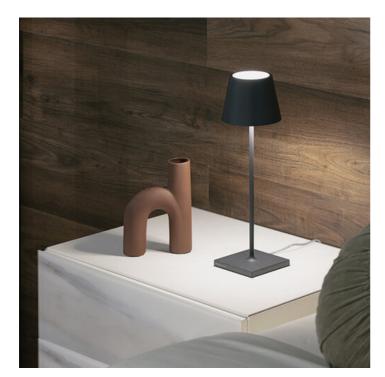

# Poldina 230V \_

3,9 in

Table, wall and floor lamps with die-cast aluminum structure painted in matt white, corten or dark grey, and transparent polycarbonate diffuser. The light source is LED or E27 incandescent (E27 bulb not included). The LED versions are dimmable; the LED table lamp has the light color temperature selection function. The high IP rating (IP54) makes the wall lamps ideal for indoor and outdoor use.

## Poldina 230V