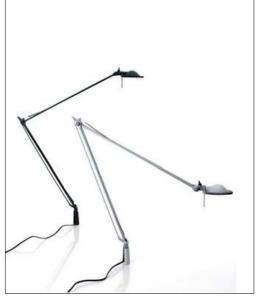

## **BERENICE**

design Alberto Meda/Paolo Rizzatto

Type: Table

Light source: 30W/12V HSGST GY6.35

LED 2W G4 3000K

Product use: Indoor

Materials: Metal parts in diecast aluminium, reinforced nylon

frictional joints, rynite head parabolic reflector in metal or

arm joints and the 360° rotary movement of the head allow the light to be directed with minimum obstruction and maximum manageability. The reflector, made of pressed glass or aluminium, emits a concentrated beam

of light that focuses attention.

Insulation class:

Awards: Compasso d'Oro ADI selection, 1987

Reference code: Structure

D12EL

1D120=00E020 alu 1D120=00E001 black

D12EL pt 1D120=0PE020 alu

1D120=0PE001 black