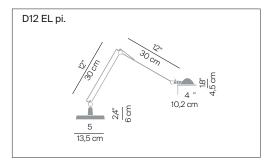

1D120=P0E020 D12EL pi. alu

1D120=P0E001 black

Glass reflector

D12/4 1D120/4/1503

satin white 1D120/4/1524 rose 1D120/4/1527 yellow 1D120/4/1537 sage green

Metal reflector

D12/5

1D120/5/1520 alu