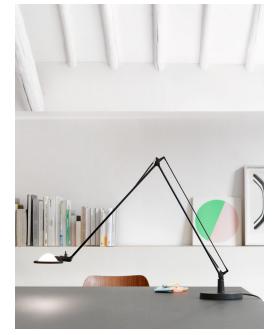

## **BERENICE**

design Alberto Meda/Paolo Rizzatto

Type: Table

Light source: 30W/12V HSGST GY6.35

LED 2W G4 3000K

Product use: Indoor

Materials: Metal parts in diecast aluminium, reinforced nylon

frictional joints, rynite head parabolic reflector in metal or

arm joints and the 360° rotary movement of the head allow the light to be directed with minimum obstruction and maximum manageability. The reflector, made of pressed glass or aluminium, emits a concentrated beam

of light that focuses attention.

Insulation class:

Awards: Compasso d'Oro ADI selection, 1987

Reference code: Structure

D12EL

1D120=00E020 alu 1D120=00E001 black

D12EL pt 1D120=0PE020 alu

1D120=0PE001 black