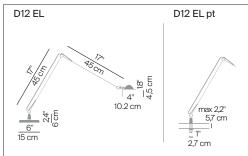

of light that focuses attention.

Insulation class:

Awards: Compasso d'Oro ADI selection, 1987

Reference code: Structure

D12EL

1D120=00E020 alu 1D120=00E001 black

D12EL pt 1D120=0PE020 alu

1D120=0PE001 black