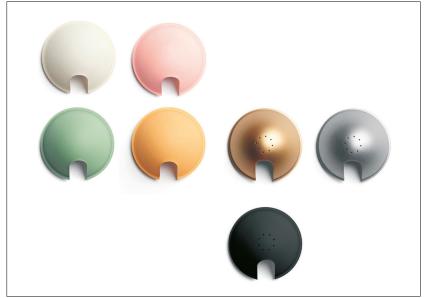

pressed glass.

Colors: Structure in alu, black

Glass reflector in satin white, rose, yellow, sage green

Metal reflector in alu, black, brass

Petite and precise, solid and stable. The fluidity of the Description:

1D120=P0E020 D12EL pi. alu

1D120=P0E001 black

Glass reflector

D12/4 1D120/4/1503

satin white 1D120/4/1524 rose 1D120/4/1527 yellow 1D120/4/1537 sage green

Metal reflector

D12/5

1D120/5/1520 alu

1D120/5/1501 black

1D120/5/1530 brass