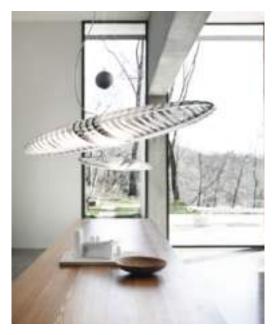

## TITANIA

design Alberto Meda / Paolo Rizzatto

| Туре:              | Suspension                                                                                                                                                                                                                                                                                                                                           |
|--------------------|------------------------------------------------------------------------------------------------------------------------------------------------------------------------------------------------------------------------------------------------------------------------------------------------------------------------------------------------------|
| Light source:      | 205W HSGST E27<br>LED E27 - Ø max 38mm - L 150mm                                                                                                                                                                                                                                                                                                     |
| Product use:       | Indoor                                                                                                                                                                                                                                                                                                                                               |
| Materials:         | Steel bearing structure, aluminium lamellar shell                                                                                                                                                                                                                                                                                                    |
| Colors:            | Natural aluminium structure<br>Filters included in violet, yellow, rose and light blue                                                                                                                                                                                                                                                               |
| Description:       | Light and versatile, the use of a pair of polycarbonate<br>filters allows this lamp to change colour without<br>interfering with the emission of white light. The complex<br>aluminium rib assembly solution reflects light through a<br>transparent and surprising shape.<br>A spherical counterweight allows the lamp to be adjusted<br>in height. |
| Insulation class a | nd mark: 🔲 🗑 🤇 🧲                                                                                                                                                                                                                                                                                                                                     |
| Rating:            | 220-240 V ~ 50/60 Hz, 35W                                                                                                                                                                                                                                                                                                                            |
| Reference code:    | D17 1D170000020 alu                                                                                                                                                                                                                                                                                                                                  |
|                    | D13/25 9D1325476800 white off-center ceiling rose                                                                                                                                                                                                                                                                                                    |
|                    |                                                                                                                                                                                                                                                                                                                                                      |