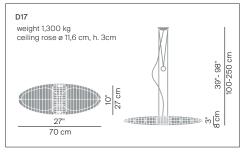

## TITANIA

design Alberto Meda / Paolo Rizzatto

| Туре:              | Suspension                                                                                                                                                                                                                                                                                                                                           |
|--------------------|------------------------------------------------------------------------------------------------------------------------------------------------------------------------------------------------------------------------------------------------------------------------------------------------------------------------------------------------------|
| Light source:      | 205W HSGST E27<br>LED E27 - Ø max 38mm - L 150mm                                                                                                                                                                                                                                                                                                     |
| Product use:       | Indoor                                                                                                                                                                                                                                                                                                                                               |
| Materials:         | Steel bearing structure, aluminium lamellar shell                                                                                                                                                                                                                                                                                                    |
| Colors:            | Natural aluminium structure<br>Filters included in violet, yellow, rose and light blue                                                                                                                                                                                                                                                               |
| Description:       | Light and versatile, the use of a pair of polycarbonate<br>filters allows this lamp to change colour without<br>interfering with the emission of white light. The complex<br>aluminium rib assembly solution reflects light through a<br>transparent and surprising shape.<br>A spherical counterweight allows the lamp to be adjusted<br>in height. |
| Insulation class a | nd mark: 🔲 🗑 🤇 🧲                                                                                                                                                                                                                                                                                                                                     |
| Rating:            | 220-240 V ~ 50/60 Hz, 35W                                                                                                                                                                                                                                                                                                                            |
| Reference code:    | D17 1D170000020 alu                                                                                                                                                                                                                                                                                                                                  |
|                    | D13/25 9D1325476800 white off-center ceiling rose                                                                                                                                                                                                                                                                                                    |
|                    |                                                                                                                                                                                                                                                                                                                                                      |