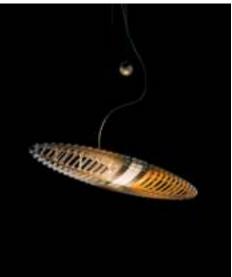

## TITANIA

design Alberto Meda / Paolo Rizzatto

| Туре:              | Suspension                                                                                                                                                                                                                                                                                                                                           |
|--------------------|------------------------------------------------------------------------------------------------------------------------------------------------------------------------------------------------------------------------------------------------------------------------------------------------------------------------------------------------------|
| Light source:      | 205W HSGST E27<br>LED E27 - Ø max 38mm - L 150mm                                                                                                                                                                                                                                                                                                     |
| Product use:       | Indoor                                                                                                                                                                                                                                                                                                                                               |
| Materials:         | Steel bearing structure, aluminium lamellar shell                                                                                                                                                                                                                                                                                                    |
| Colors:            | Natural aluminium structure<br>Filters included in violet, yellow, rose and light blue                                                                                                                                                                                                                                                               |
| Description:       | Light and versatile, the use of a pair of polycarbonate<br>filters allows this lamp to change colour without<br>interfering with the emission of white light. The complex<br>aluminium rib assembly solution reflects light through a<br>transparent and surprising shape.<br>A spherical counterweight allows the lamp to be adjusted<br>in height. |
| Insulation class a | nd mark: 🔲 🗑 🤇 🧲                                                                                                                                                                                                                                                                                                                                     |
| Rating:            | 220-240 V ~ 50/60 Hz, 35W                                                                                                                                                                                                                                                                                                                            |
| Reference code:    | D17 1D170000020 alu                                                                                                                                                                                                                                                                                                                                  |
|                    | D13/25 9D1325476800 white off-center ceiling rose                                                                                                                                                                                                                                                                                                    |
|                    |                                                                                                                                                                                                                                                                                                                                                      |