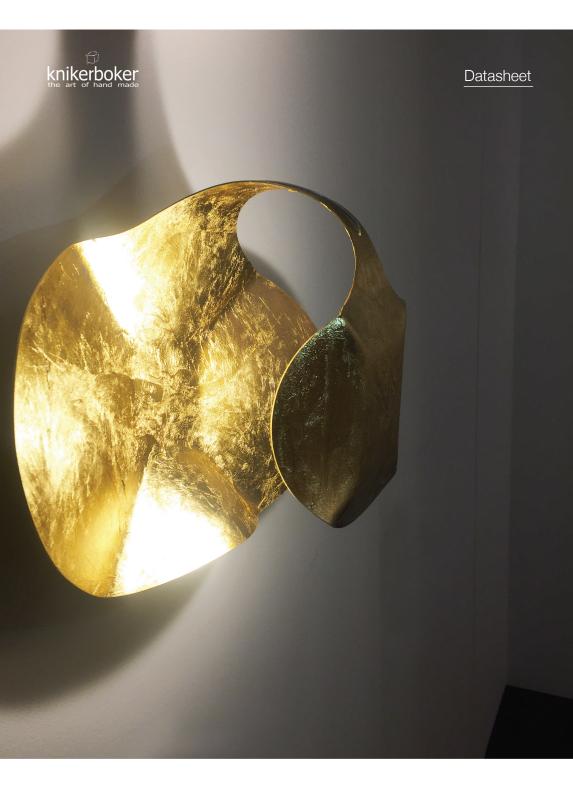

## GIOGI p/pl 40

Wall/ceiling lamp in hand thumped steel cm 39X28X24

Steel base Ø cm 12,4X4

Spread cm 24

Weight kg 1,4 1 led COB 16W - max 500mA 2900 Lm emitted 3000°K - CRI>85 Phase cut dimmable power supply included