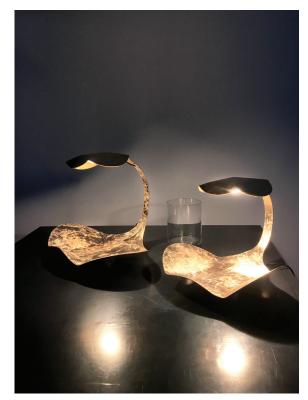

## GI•GI tavolo 23

Table lamp in hand thumped steel cm 23X18X22

Steel base Ø cm 6X1

Weight kg 1

1 Multichip led 8W - max 700mA 900 Lm emitted 3000°K - CRI>85 Power adapter included

bronze leaf/purple red

23 ı

## GI•GI tavolo 27

Table lamp in hand thumped steel cm 27X22X24

Steel base cm 9X6X1

Weight kg 1,2

1 Multichip led 8W - max 700mA 900 Lm emitted 3000°K - CRI>85 Power adapter included

27