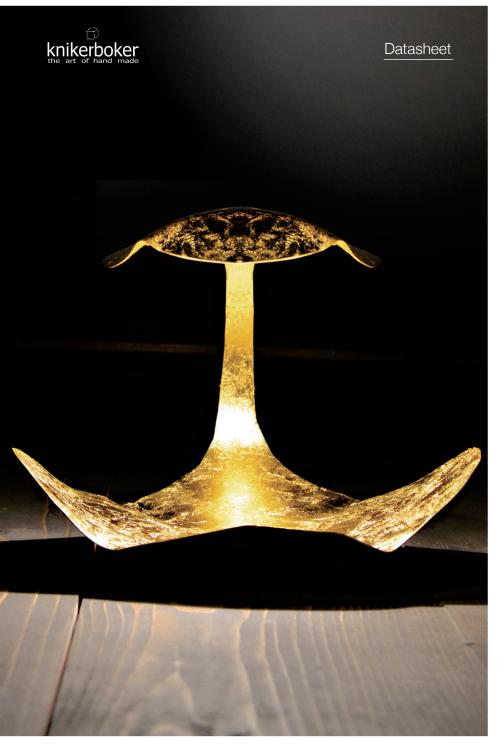

## GI•GI tavolo 23

Table lamp in hand thumped steel cm 23X18X22

Steel base Ø cm 6X1

Weight kg 1

1 Multichip led 8W - max 700mA 900 Lm emitted 3000°K - CRI>85 Power adapter included

bronze leaf/purple red

23 ı

## GI•GI tavolo 27

Table lamp in hand thumped steel cm 27X22X24

Steel base cm 9X6X1

Weight kg 1,2

1 Multichip led 8W - max 700mA 900 Lm emitted 3000°K - CRI>85 Power adapter included

27